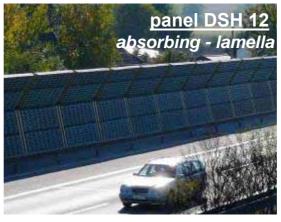

### Panels noise absorbing

#### DSH plast 8 high absorbing

DSH plast 12

DSH plast 13 double side

Acoustic characteristics regarding standards ČSN EN 1793-1,2: absorbability A4: 8- 11- 13-17 dB, soundproof B3: 36 dB