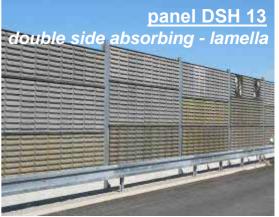

### Panels noise absorbing

#### DSH plast 8 high absorbing

DSH plast 12

DSH plast 13 double side

Acoustic characteristics regarding standards ČSN EN 1793-1,2: absorbability A4: 8- 11- 13-17 dB, soundproof B3: 36 dB