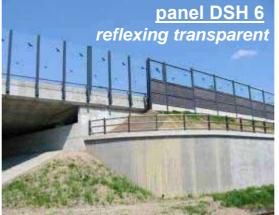

### DSH5 DSH6 DSH7 DSH8 DSH12 DSH13

panel DSH 5

reflexing

plast

#### DSH plast 6 transparent

#### Acoustic characteristics regarding standards ČSN EN 1793-1,2: soundproof B3 - 36 dB