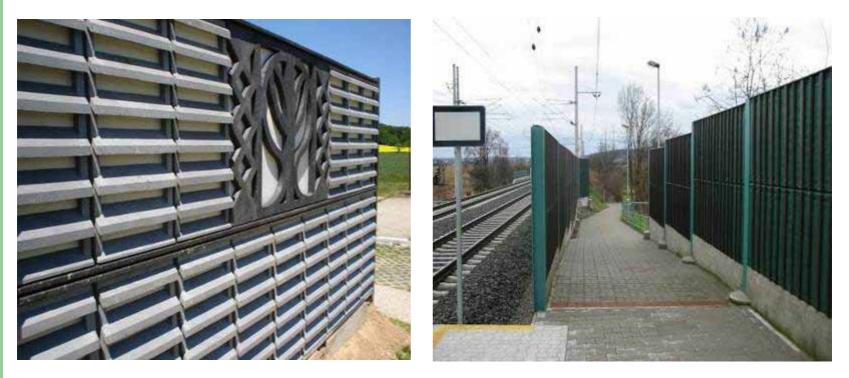

### Design & colors of panels DSH plast

mosev

We produce 6 types of panels in 3 base colours = 18 basic variations and many atypical panels and version regarding the customer request