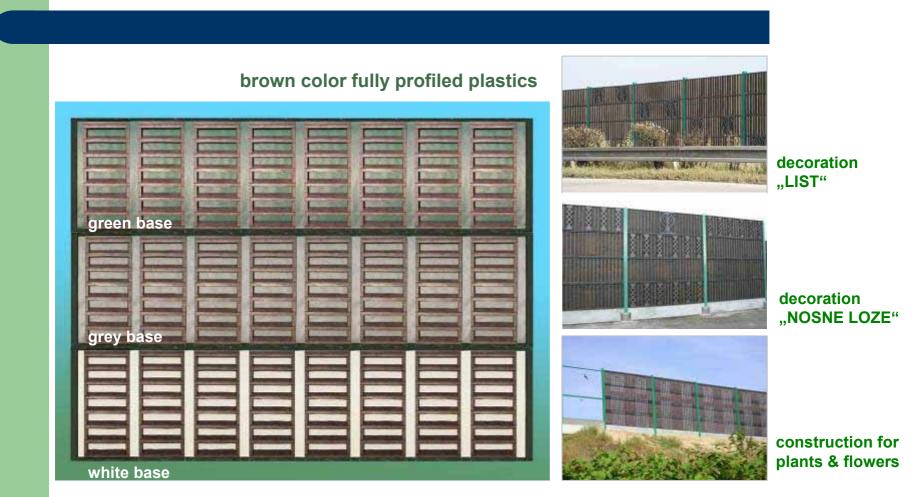

### Design & colors of panels DSH plast

mosev

We produce 6 types of panels in 3 base colours = 18 basic variations and many atypical panels and version regarding the customer request