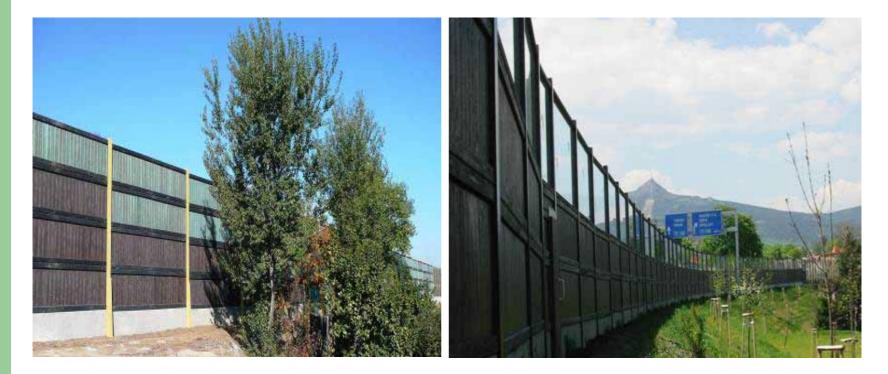

## **OUTPUT – noise barriers**

We have been producing noise barriers since **1998**, from that time have made **50 000 m<sup>2</sup> walls** total, in **2006** it was about **18 000 m<sup>2</sup>**.

## Advantages of noise barriers made of recycled plastics

- High social & ecological value
- Recycled material helps the environment
- Easy to find plastic waste as input material
- Ecologic contribution & safe cost
- Great evaluation by users, investors, authorities
- Best comparative price among usually used materials (concrete, wood, metal, ...)
- Long life length with no need of maintenance (25 years min, guarantee 5 years)
- The best acoustic characteristics of noise barriers on the market (A4 <17dB)</li>
- Re-recycling possibility
- Low weight (5x lighter then concrete)
- Weather influences resistance
- Acids and alkalines resistance
- Easy to manipulate and assembly
- 240 m2 of wall (height 1 m) is possible to carry with 1 truck transportation
- 240 m2 of wall is possible to build up within 5 hours into frame columns HEB/A.