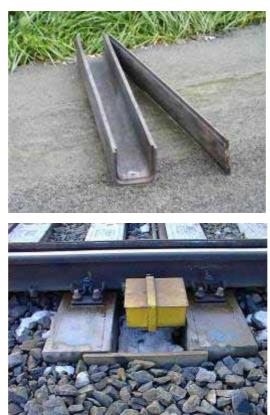

## **OUTPUT – sets for railways**

sets for railways

Where to use: railways, construction & public works & engineering, industry ....

#### sets UKMP-W, curbs with connection, cable troughs & their top covers,...