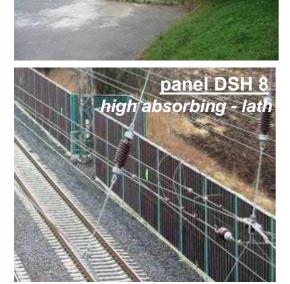

### Panels noise absorbing

#### DSH plast 8 high absorbing

DSH plast 12

DSH plast 13 double side

Acoustic characteristics regarding standards ČSN EN 1793-1,2: absorbability A4: 8- 11- 13-17 dB, soundproof B3: 36 dB