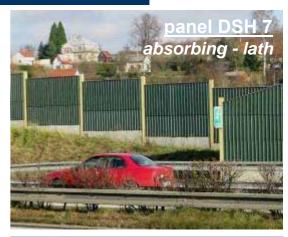

### Panels noise absorbing

### DSH plast 7

#### DSH plast 8 high absorbing

DSH plast 12

DSH plast 13 double side

Acoustic characteristics regarding standards ČSN EN 1793-1,2: absorbability A4: 8- 11- 13-17 dB, soundproof B3: 36 dB