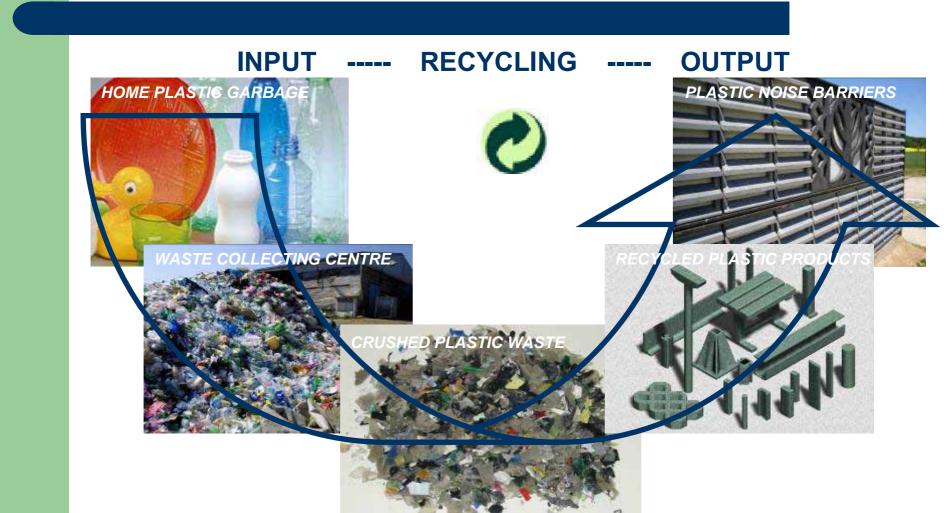

## **Production cycle**

Noise barriers production from recycled plastic waste is supported and follows:

- Directive EU 2006/ 12/ ES about the waste recycling
- Directive EU 2002/ 49/ EC about the noise pollution

## **RECYCLING = material utilization**

= process to make **waste** to be **new material or new products** 

= process preferred against energetic utilization (waste combustion)

and so economizes natural sources and energies

### **INPUT = plastic waste**

Every citizen produces about **25 kg** of plastic waste annually, it means 10 mil. people = **250 000 t.** MOSEV plast s.r.o. recycle about **1 200 t annually**, just a bit, it means there is enough space to **use recycled materials** and **save energy and limited sources** as wood, concrete, metal,...

### Where to use:

Transport infrastructure

(noise barriers, sets for railways)

Construction works

(laths, desks, sticks,...)

• Engineering

(geologic markers, basements, curbs ...)

Telecommunication

## **OUTPUT – noise barriers**

We have been producing noise barriers since **1998**, from that time have made **50 000 m<sup>2</sup> walls** total, in **2006** it was about **18 000 m<sup>2</sup>**.