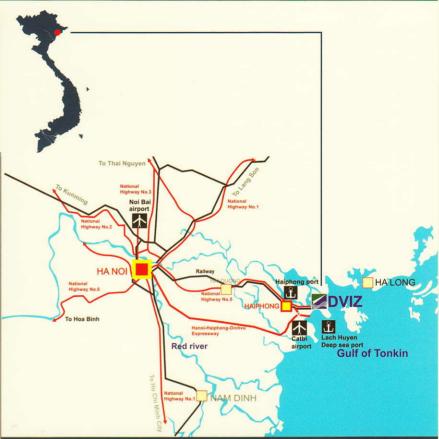

## DVIZ location in the north of Vietnam

## **Premium Location:**

- 15 minutes to Haiphong city centre of 2 million people, 60% in working age
- 10 minutes to Cat Bi International Airport
- 60 minutes to Hanoi
- 90 minutes to Noi Bai Airport
- 10 minutes to Lach Huyen Deep Sea Port 100,000 DWT
- Direct access to Dinh Vu General Port 20,000 DWT
- Direct access to Hanoi Haiphong New Highway No. 5