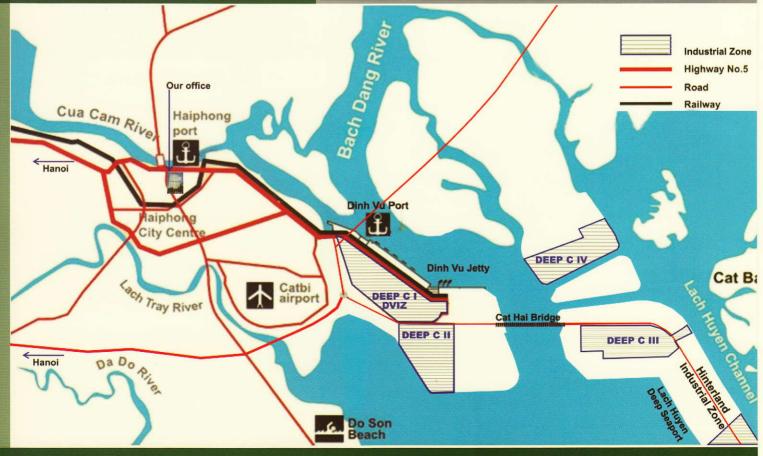

## DVIZ location in the north of Vietnam

## **Premium Location:**

- 15 minutes to Haiphong city centre of 2 million people, 60% in working age
- 10 minutes to Cat Bi International Airport
- 60 minutes to Hanoi
- 90 minutes to Noi Bai Airport
- 10 minutes to Lach Huyen Deep Sea Port 100,000 DWT
- Direct access to Dinh Vu General Port 20,000 DWT
- Direct access to Hanoi Haiphong New Highway No. 5