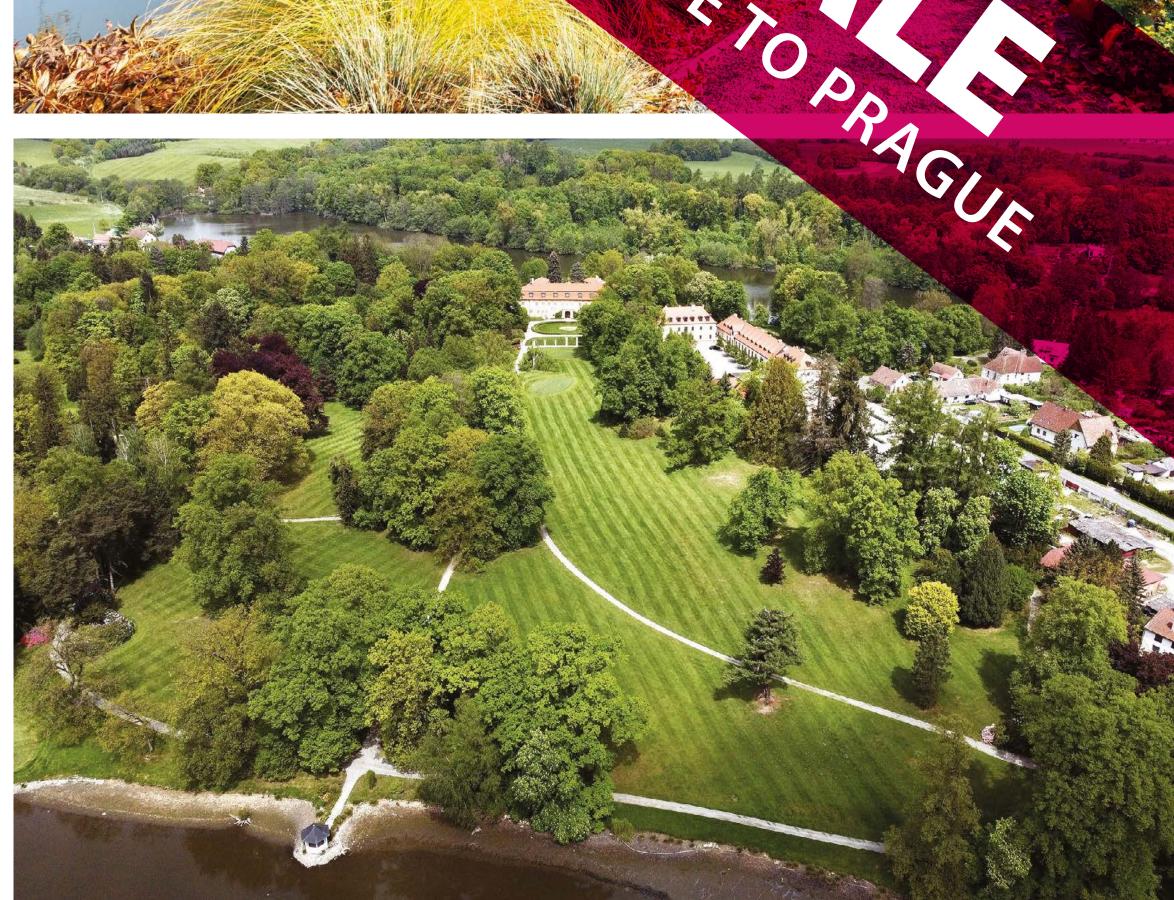

## Štiřín Chateau

Kamenice-Štiřín, Prague-East

Starting price:

## 28<sup>th</sup> May 2025 at 12 (noon) – 29<sup>th</sup> May 2025 at 12 (noon)

**Tours in 2025:** 

14<sup>th</sup> May at 10 a.m. | 19<sup>th</sup> May at 3 p.m.

We are offering the exceptional grounds of Štiřín Castle only 25 km from Prague for sale in an electronic auction. The 18<sup>th</sup>-century Baroque chateau is being offered including extensive grounds. The chateau complex offers accommodation in 64 hotel rooms, divided into five buildings. There are also two restaurants, a wine bar, a dining room, several social halls (for congresses or cultural events), facilities for sports and relaxation services. The chateau building also includes a chapel. There is also the Atis House with a wellness centre and a chateau park. The complex is not in use.