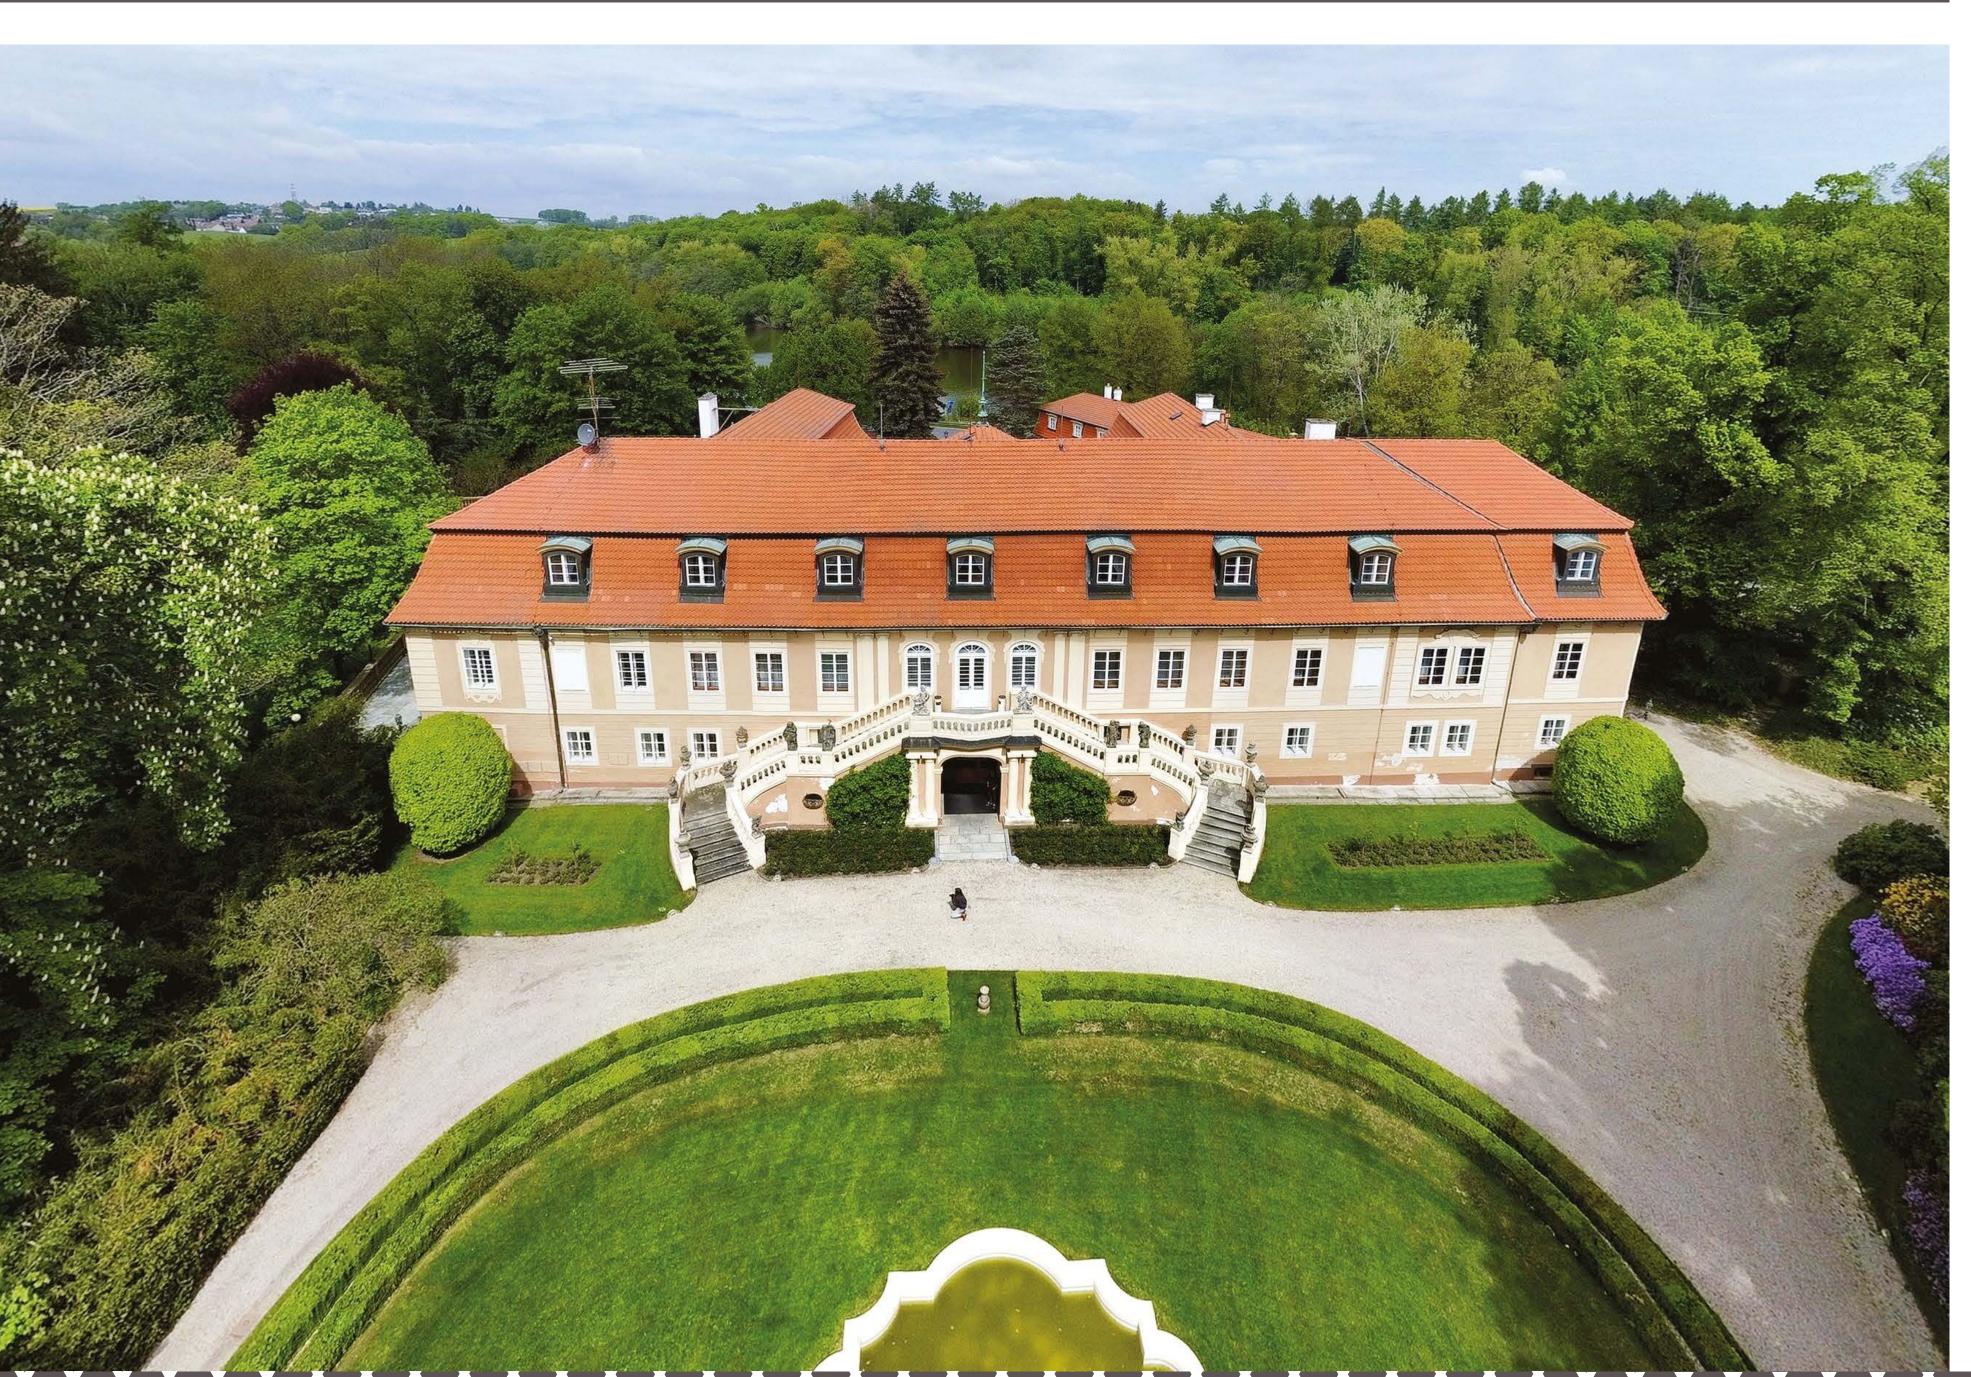

## Štiřín Chateau

Kamenice-Štiřín, Prague-East

Starting price:

## 28<sup>th</sup> May 2025 at 12 (noon) – 29<sup>th</sup> May 2025 at 12 (noon)

**Tours in 2025:** 

14<sup>th</sup> May at 10 a.m. | 19<sup>th</sup> May at 3 p.m.

We are offering the exceptional grounds of Štiřín Castle only 25 km from Prague for sale in an electronic auction. The 18<sup>th</sup>-century Baroque chateau is being offered including extensive grounds. The chateau complex offers accommodation in 64 hotel rooms, divided into five buildings. There are also two restaurants, a wine bar, a dining room, several social halls (for congresses or cultural events), facilities for sports and relaxation services. The chateau building also includes a chapel. There is also the Atis House with a wellness centre and a chateau park. The complex is not in use.