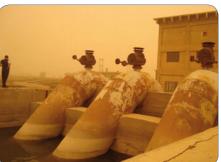

#### Pumping station - Al Hindiya Babal Barrage

Al Hindiya Babal Barrage - old pumping station

Al Hindiya Babal Barrage - discharge from the old pumping statio