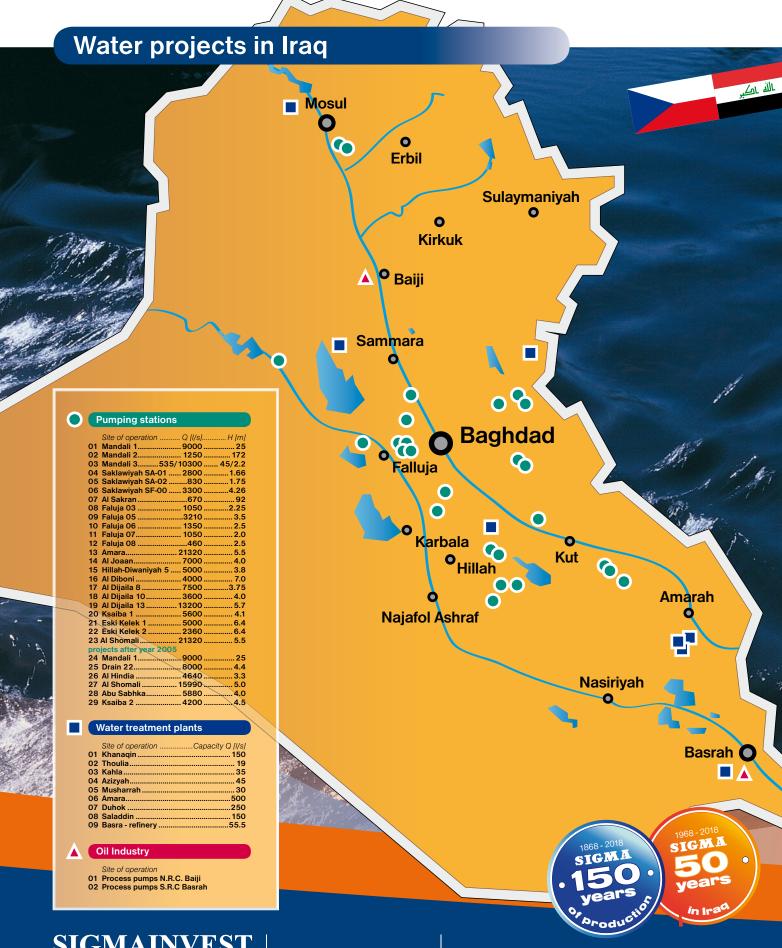

### Drainage Pumping station - Drain 22

Drainage pumping station - DRAIN 22 (pump units)

#### PS - Mandali 1

New SIGMA pump W-QN-800-LB - erection in process.

SIGMAINVEST's post-contractual assistance developed within the Iraqi territory includes operation & maintenance agreements, provision of spares, plant

#### Drainage pumping station - Al Shomally

#### Drainage pumping station - Kaiseba 2

Kaiseba 2 - old pumps

#### Pumping units and cooling systems for Iraqi Refineries

SIGMA process pump for Refinery in Baii

Basra Refinery - pumping station and cooling towers

#### Pumping station - Al Hindiya Babal Barrage

Al Hindiya Babal Barrage - old pumping station

Al Hindiya Babal Barrage - discharge from the old pumping statio

#### Irrigation Pumping Station - Abu Shabkha

New srew pumps for PS Abu Shabka

Irrigation pumping station at Abu Shabkha - arrangement