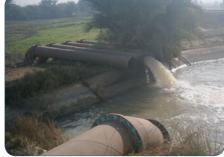

#### Pumping station - Al Hindiya Babal Barrage

Al Hindiya Babal Barrage - old pumping station

Al Hindiya Babal Barrage - discharge from the old pumping statio