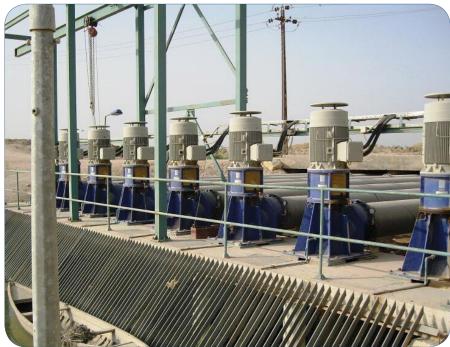

### Drainage Pumping station - Drain 22

Drainage pumping station - DRAIN 22 (pump units)