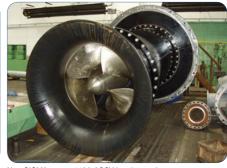

#### Irrigation Pumping Station - Abu Shabkha

New srew pumps for PS Abu Shabka

Irrigation pumping station at Abu Shabkha - arrangement