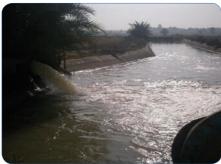

#### Pumping station - Al Hindiya Babal Barrage

Al Hindiya Babal Barrage - old pumping station

Al Hindiya Babal Barrage - discharge from the old pumping statio