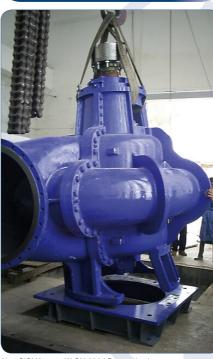

#### PS - Mandali 1

New SIGMA pump W-QN-800-LB - erection in process.

SIGMAINVEST's post-contractual assistance developed within the Iraqi territory includes operation & maintenance agreements, provision of spares, plant