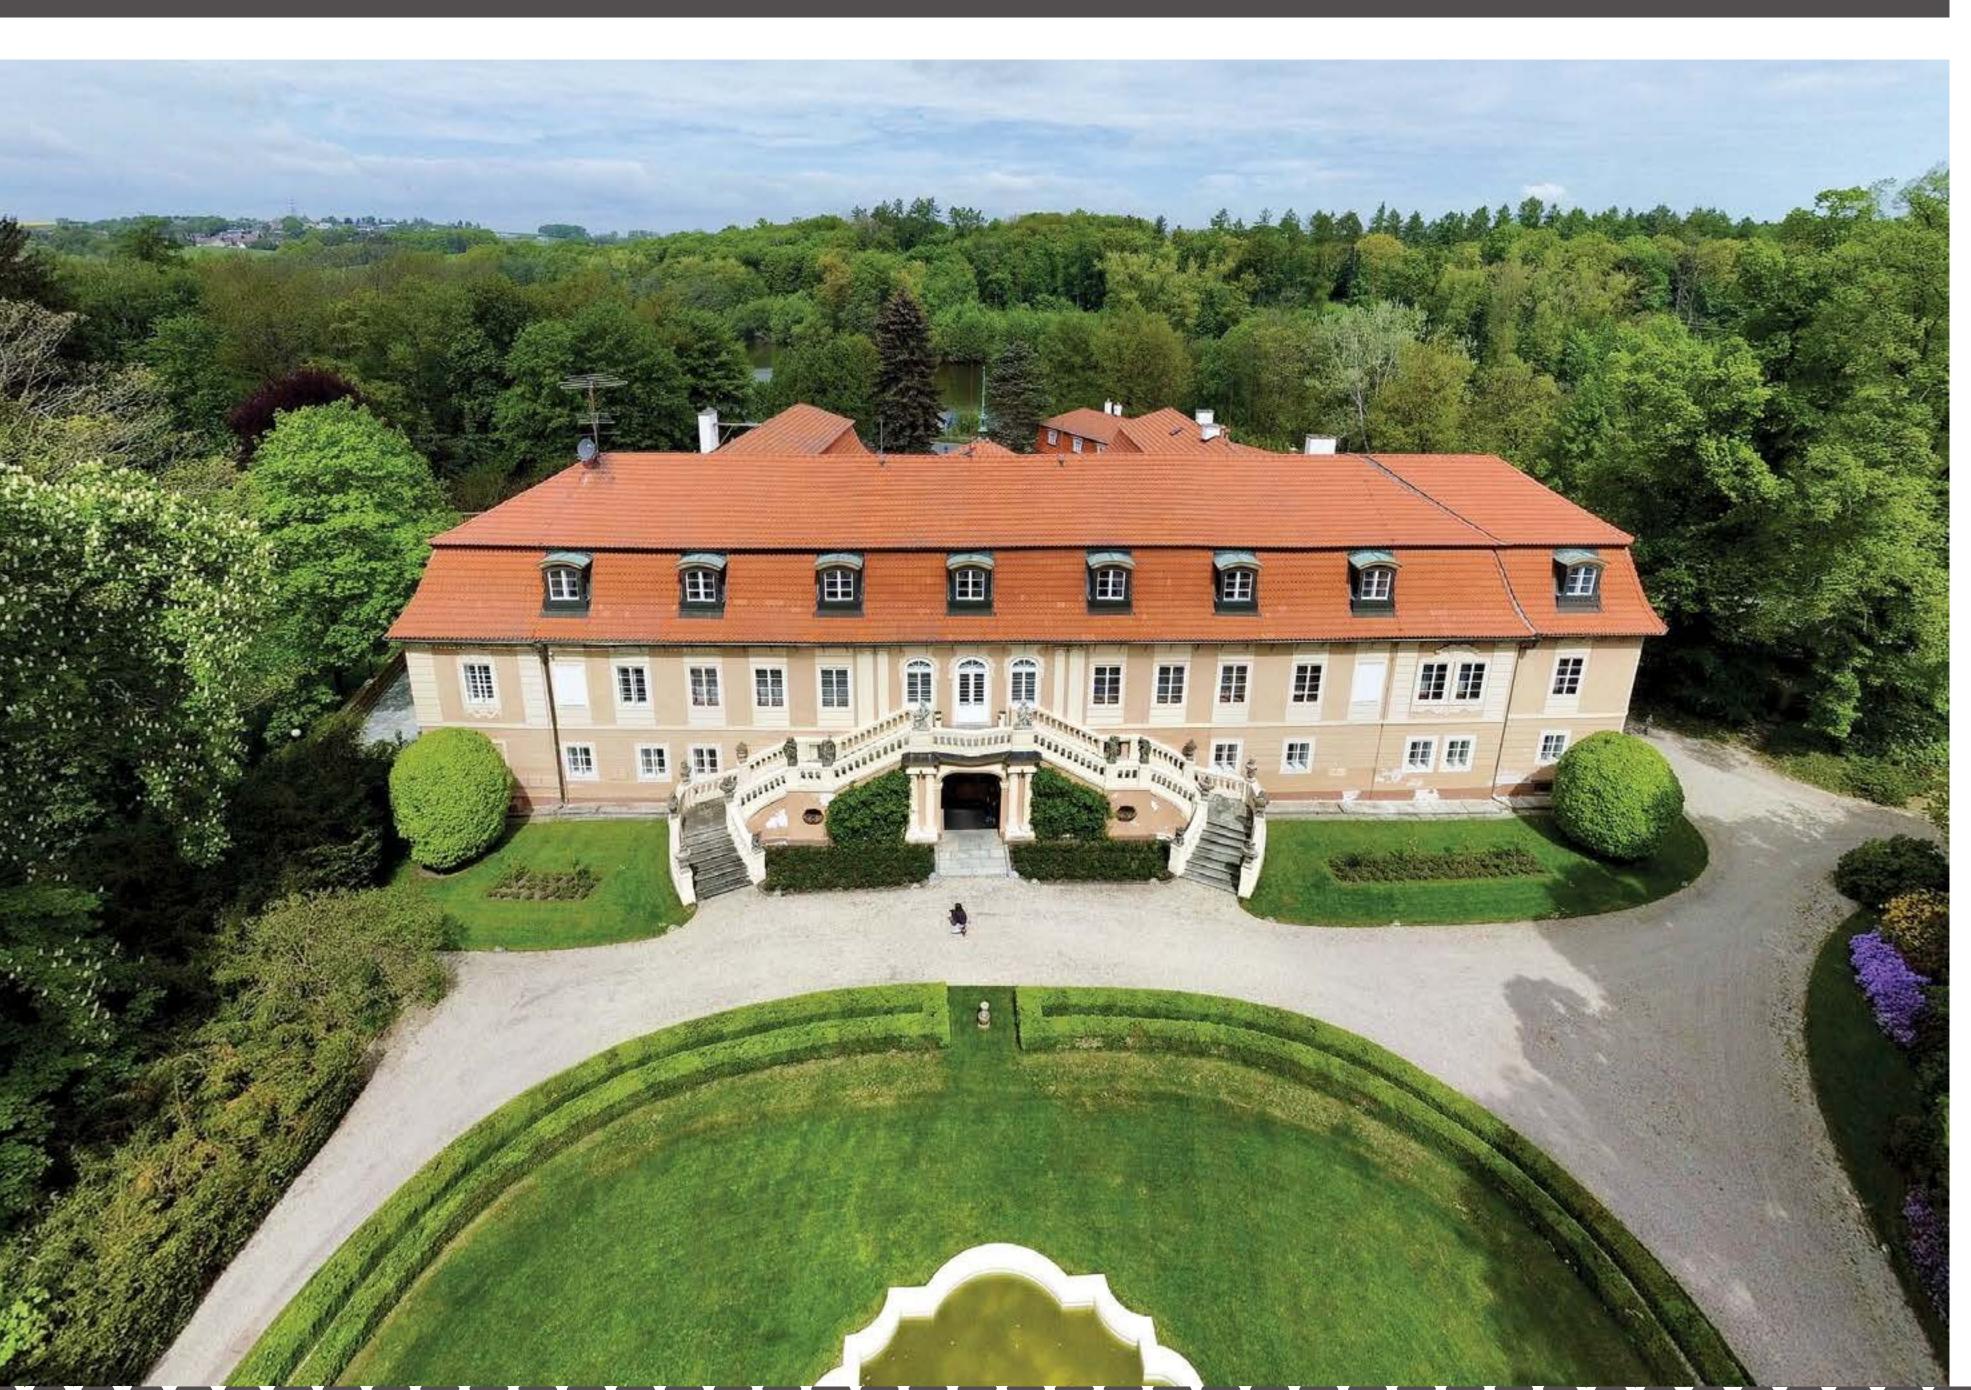

## Štiřín Chateau

Kamenice-Štiřín, Prague-East

Starting price:

982600000CZK

Minimum increment of bids: 50 000 CZK

15<sup>th</sup> April 2025 at 12 (noon) – 16<sup>th</sup> April 2025 at 12 (noon)

**Tours in 2025:** 

2<sup>nd</sup> April at 10 a.m. | 10<sup>th</sup> April at 2 p.m.

We are offering the exceptional grounds of Štiřín Castle only 25 km from Prague for sale in an electronic auction. The 18th-century Baroque chateau is being offered including extensive grounds. The chateau complex offers accommodation in 64 hotel rooms, divided into five buildings. There are also two restaurants, a wine bar, a dining room, several social halls (for congresses or cultural events), facilities for sports and relaxation services. The chateau building also includes a chapel. There is also the Atis House with a wellness centre and a chateau park. The complex is not in use.