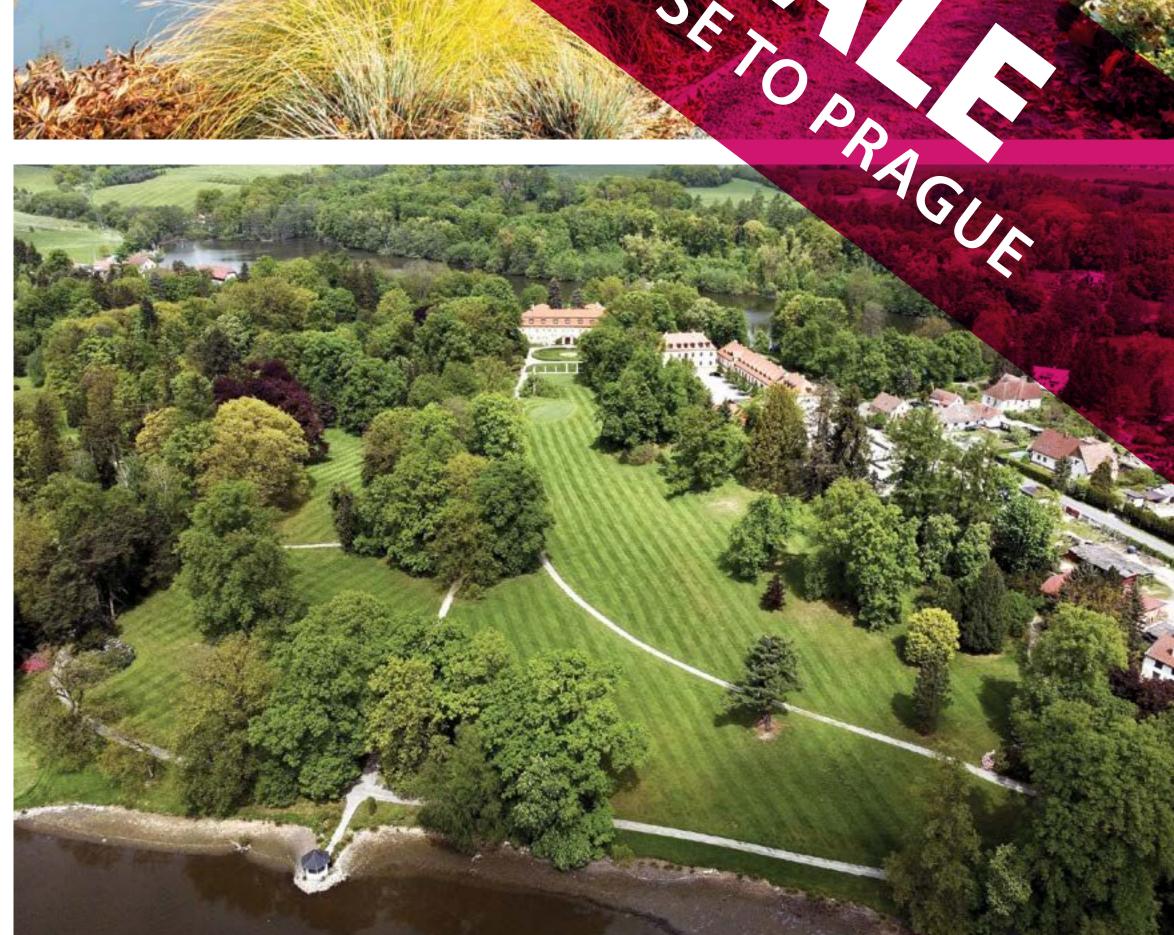

## Štiřín Chateau

Kamenice-Štiřín, Prague-East

Starting price:

982600000CZK

Minimum increment of bids: 50 000 CZK

15<sup>th</sup> April 2025 at 12 (noon) – 16<sup>th</sup> April 2025 at 12 (noon)

**Tours in 2025:** 

2<sup>nd</sup> April at 10 a.m. | 10<sup>th</sup> April at 2 p.m.

We are offering the exceptional grounds of Štiřín Castle only 25 km from Prague for sale in an electronic auction. The 18th-century Baroque chateau is being offered including extensive grounds. The chateau complex offers accommodation in 64 hotel rooms, divided into five buildings. There are also two restaurants, a wine bar, a dining room, several social halls (for congresses or cultural events), facilities for sports and relaxation services. The chateau building also includes a chapel. There is also the Atis House with a wellness centre and a chateau park. The complex is not in use.