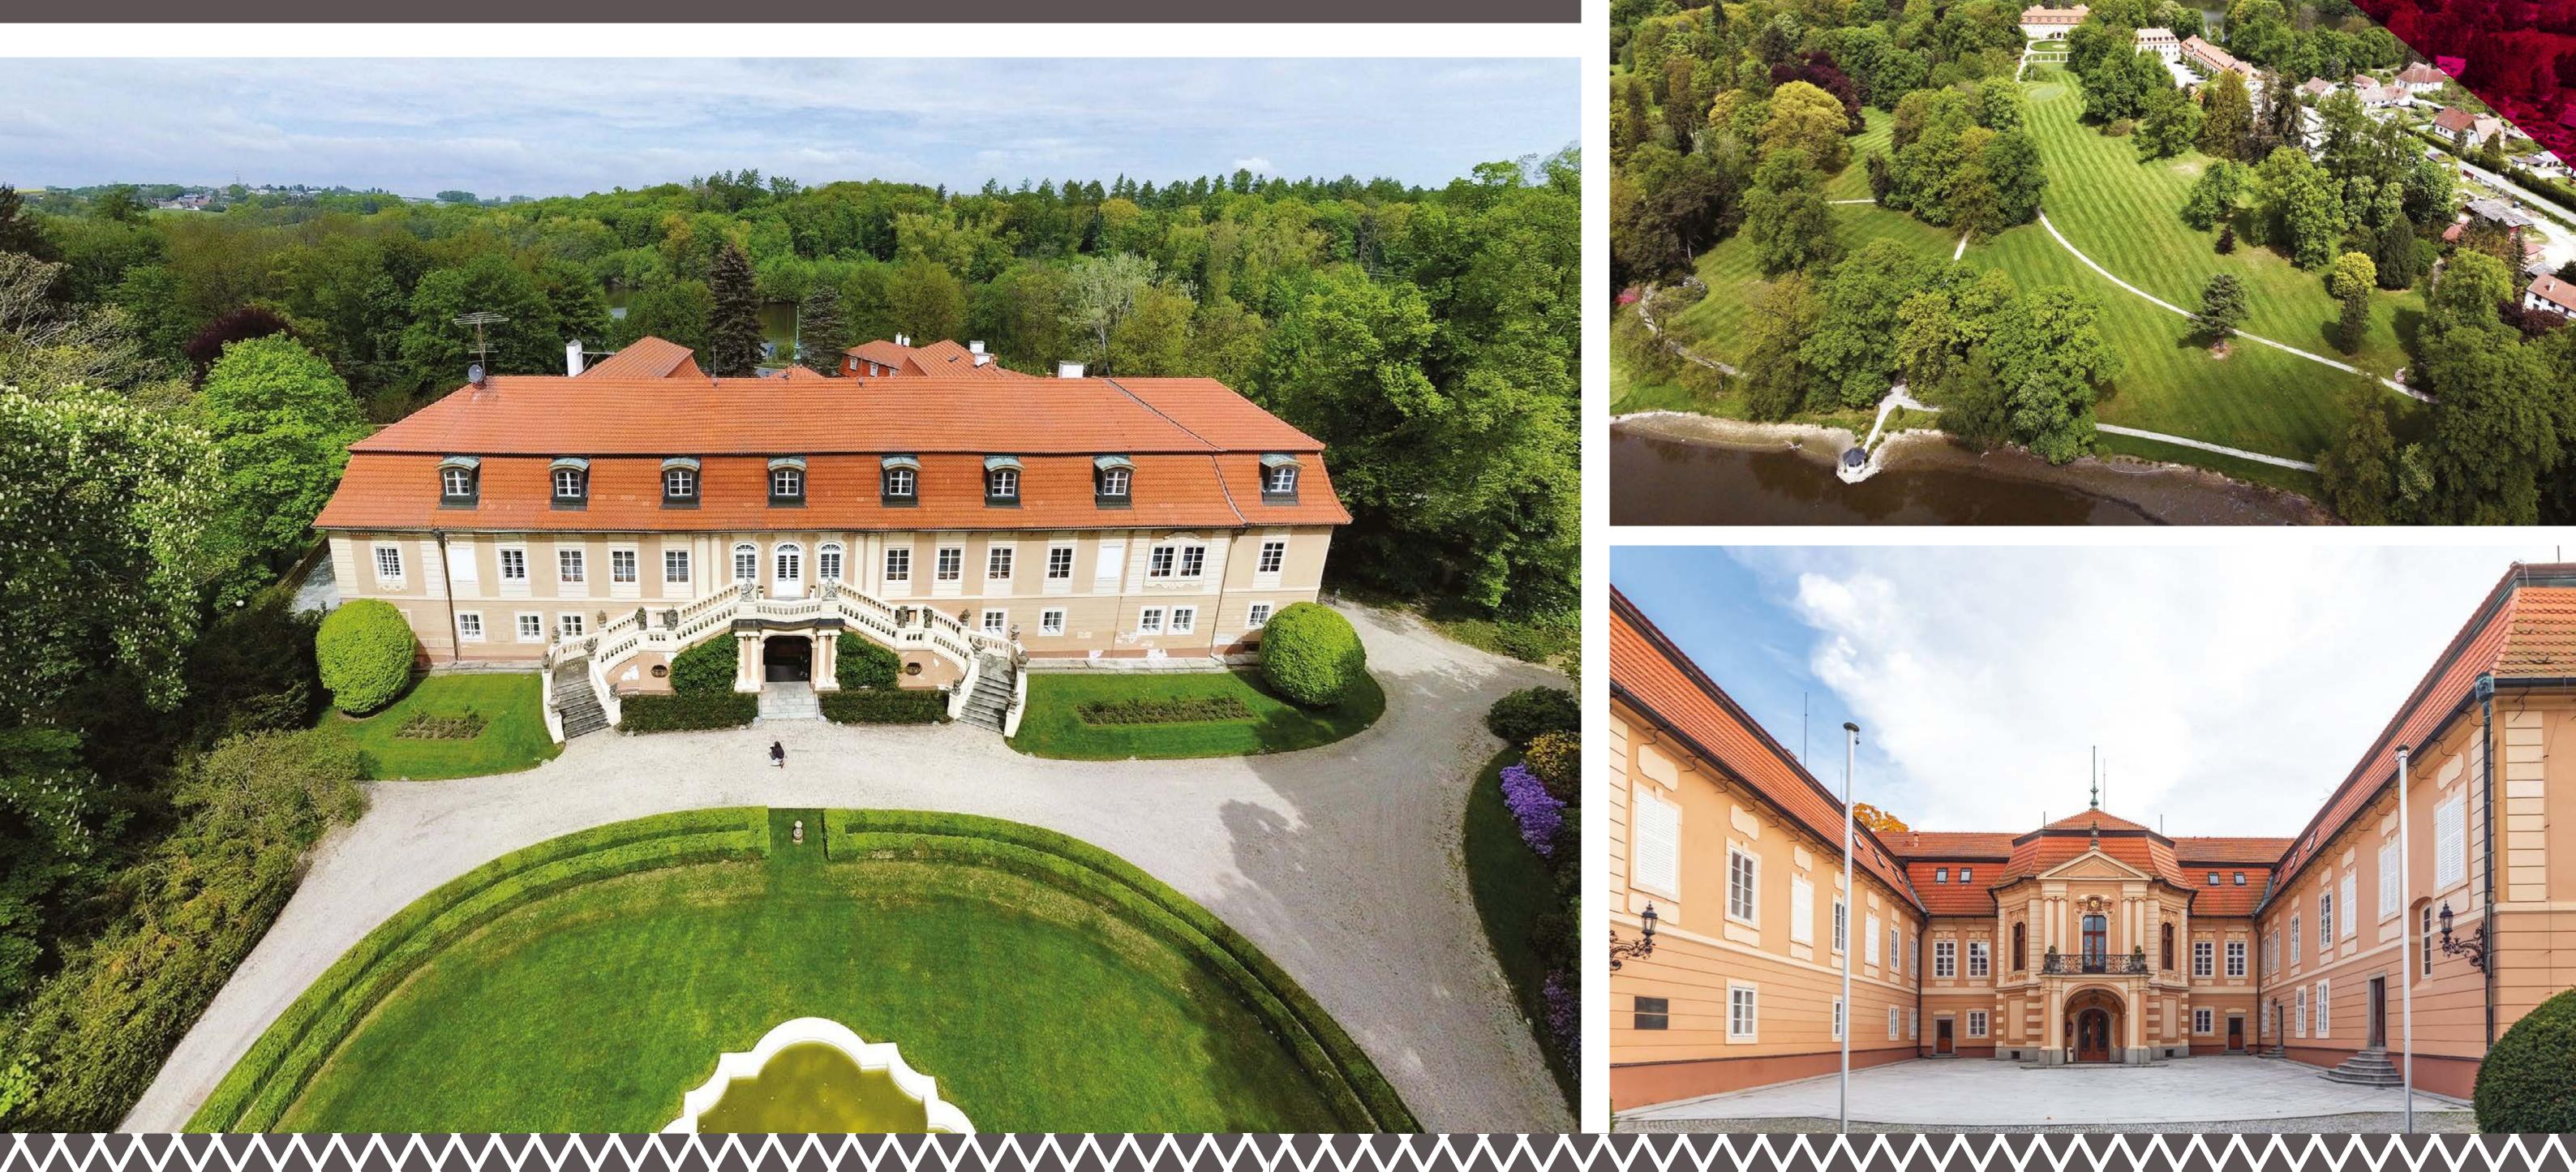

## Štiřín Chateau

Kamenice-Štiřín, Prague-East

Starting price:

## 

Minimum increment of bids: 50 000 CZK

26 Feb. 2025 at 12 (noon) - 27 Feb. 2025 at 12 (noon)

**Tours in 2025:** 

6 February at 2 p.m. | 18 February at 10 a.m.

We are offering the exceptional grounds of Štiřín Castle only 25 km from Prague for sale in an electronic auction. The 18th-century Baroque chateau is being offered including extensive grounds. The chateau complex offers accommodation in 64 hotel rooms, divided into five buildings. There are also two restaurants, a wine bar, a dining room, several social halls (for congresses or cultural events), facilities for sports and relaxation services. The chateau building also includes a chapel. There is also the Atis House with a wellness centre and a chateau park. The complex is not in use.