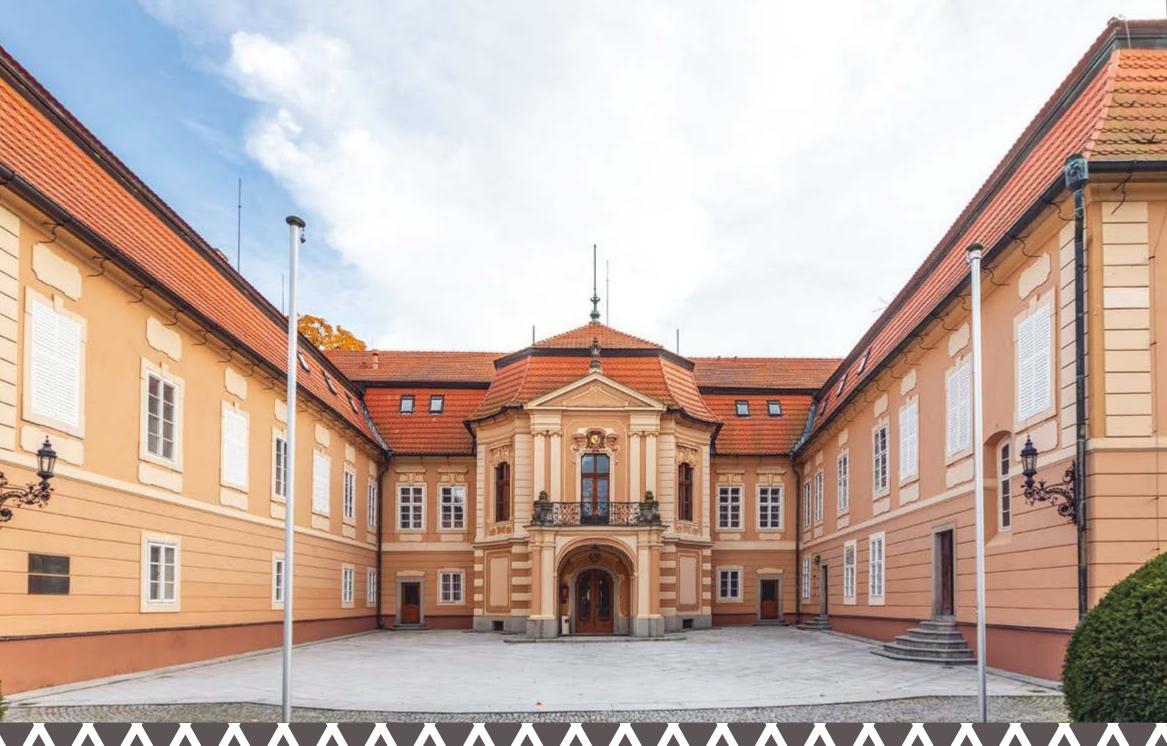

## Štiřín Chateau

Kamenice-Štiřín, Prague-East

Starting price:

## 

Minimum increment of bids: 50 000 CZK

26 Feb. 2025 at 12 (noon) - 27 Feb. 2025 at 12 (noon)

**Tours in 2025:** 

6 February at 2 p.m. | 18 February at 10 a.m.

We are offering the exceptional grounds of Štiřín Castle only 25 km from Prague for sale in an electronic auction. The 18th-century Baroque chateau is being offered including extensive grounds. The chateau complex offers accommodation in 64 hotel rooms, divided into five buildings. There are also two restaurants, a wine bar, a dining room, several social halls (for congresses or cultural events), facilities for sports and relaxation services. The chateau building also includes a chapel. There is also the Atis House with a wellness centre and a chateau park. The complex is not in use.