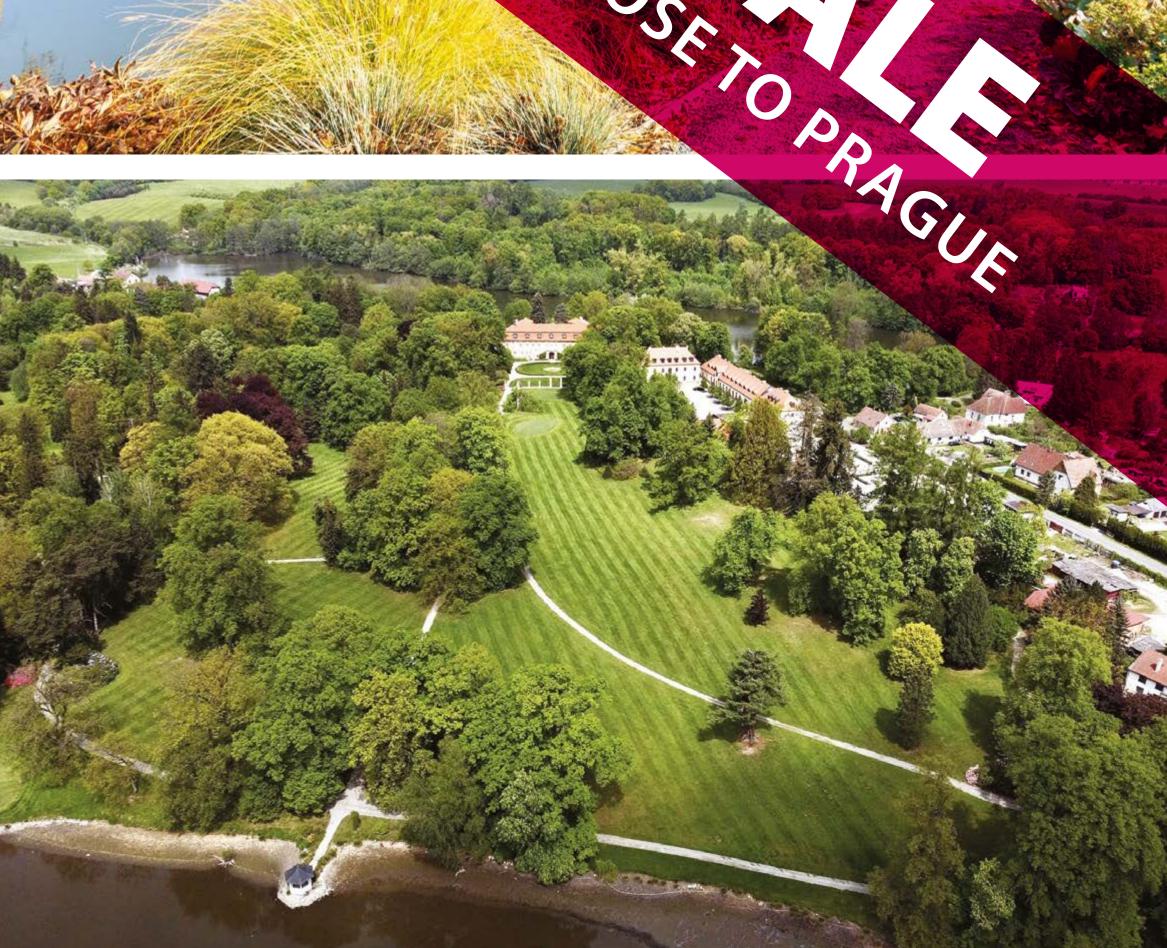

## Štiřín Chateau

Kamenice-Štiřín, Prague-East

Starting price:

## 

Minimum increment of bids: 50 000 CZK

26 Feb. 2025 at 12 (noon) - 27 Feb. 2025 at 12 (noon)

**Tours in 2025:** 

6 February at 2 p.m. | 18 February at 10 a.m.

We are offering the exceptional grounds of Štiřín Castle only 25 km from Prague for sale in an electronic auction. The 18th-century Baroque chateau is being offered including extensive grounds. The chateau complex offers accommodation in 64 hotel rooms, divided into five buildings. There are also two restaurants, a wine bar, a dining room, several social halls (for congresses or cultural events), facilities for sports and relaxation services. The chateau building also includes a chapel. There is also the Atis House with a wellness centre and a chateau park. The complex is not in use.