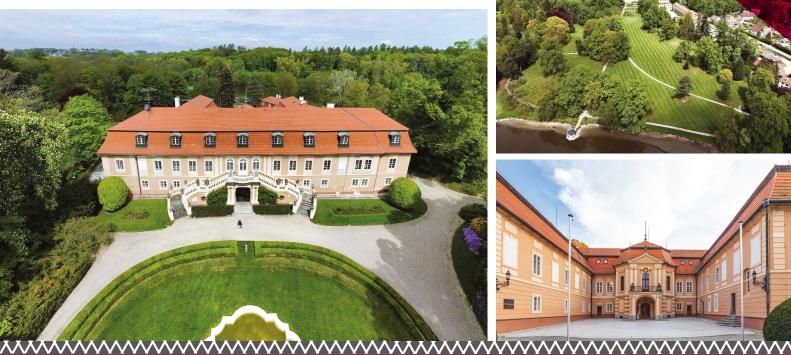

## Štiřín Chateau

Kamenice-Štiřín, Prague-East







**Starting price:** 

## 445 000 000 CZK

Minimum increment of bids: 50 000 CZK

22 Jan. 2025 at 12 (noon) - 23 Jan. 2025 at 12 (noon)

**Tours in 2025:** 

7 January at 2 p. m. | 13 January at 10 a.m.

We are offering the exceptional grounds of Štiřín Castle only 25 km from Prague for sale in an electronic auction. The 18th-century Baroque chateau is being offered including extensive grounds. The chateau complex offers accommodation in 64 hotel rooms, divided into five buildings. There are also two restaurants, a wine bar, a dining room, several social halls (for congresses or cultural events), facilities for sports and relaxation services. The chateau building also includes a chapel. There is also the Atis House with a wellness centre and a chateau park. The complex is not in use.