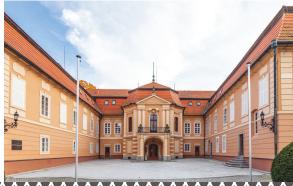

## Štiřín Chateau

Kamenice-Štiřín, Prague-East







**Starting price:** 

## 445 000 000 CZK

Minimum increment of bids: 50 000 CZK

22 Jan. 2025 at 12 (noon) - 23 Jan. 2025 at 12 (noon)

**Tours in 2025:** 

7 January at 2 p. m. | 13 January at 10 a.m.

We are offering the exceptional grounds of Štiřín Castle only 25 km from Prague for sale in an electronic auction. The 18th-century Baroque chateau is being offered including extensive grounds. The chateau complex offers accommodation in 64 hotel rooms, divided into five buildings. There are also two restaurants, a wine bar, a dining room, several social halls (for congresses or cultural events), facilities for sports and relaxation services. The chateau building also includes a chapel. There is also the Atis House with a wellness centre and a chateau park. The complex is not in use.



I