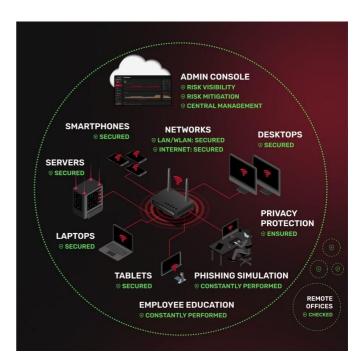

# Redamp.io

website: www.redamp.io

Intuitive Protection for The Entire Company - at your service in just 10 minutes

With our innovative cloud-based platform, you can secure all your devices, networks, data, privacy and cloud against cyber threats. Move from risk to safety in just 10 minutes, getting your daily understandable cybersecurity audit even without the need for security experts. Whether you're at work, at home, or on the go, you're protected. And as a bonus, you can manage everything remotely. One tool, 10 minutes, no hidden fees.

REDAMP SECURITY is a private company based in the heart of Europe. We have been active in IT for more than 15 years, during which we have gathered experience that we apply in our truly innovative cybersecurity solution: Redamp.io. We are a team of IT professionals with experience in addressing cybersecurity challenges for global brands. Our software solutions help protect customers around the world.