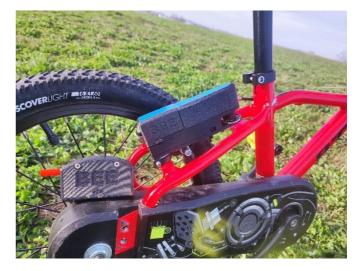

# **Electronic Emergency Brake**

website: www.beelectronic.eu

We are a young company that develops and manufactures electronic devices that increase the safety of children and improve comfort for parents

The electronic emergency brake for children's bikes is a new type of safety feature for children who are learning to ride on balance bikes and bikes. It gives parents the possibility to brake or stop the child's bike in potentially dangerous situations using the remote control, thus preventing the child from falling and injuring himself. The brake works as an add-on that can be installed on any balance bike or bike that is factory equipped with V-brakes on the rear wheel. It is easy to install and can be transferred from one bike to another. It does not limit the child's classic braking in any way.