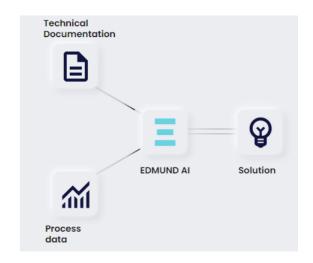

#### **EDIMA** solutions

website: www.edima.cz/en/

EDIMA solutions is a start-up focused on a digital platform for technicians and maintenance in industrial sectors. Our platform provides comprehensive tools for analyzing various types of data, enabling companies to better understand their production processes, optimize maintenance, and increase overall efficiency. With our solutions, companies can more effectively address issues, manage their technologies, and make better strategic decisions.