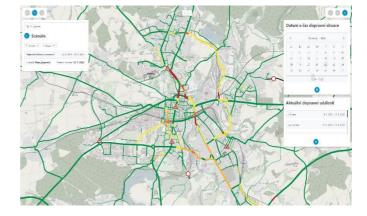

#### RoadTwin

website: roadtwin.com/en/

RoadTwin enables cities to make datadriven traffic decisions with RoadTwin SW, a web-based traffic scenario modelling application.

In the application, cities model traffic conditions based on user-specified parameters: closure, bypass construction, residential development. Calculating the scenario takes seconds and the results can be easily shared with other city officials or directly with the public.