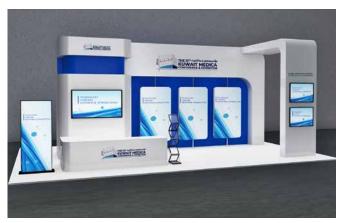

### • Fully Customized Booth Decoration

- Design Provided By Exhibitor
  - Size 3X3 Size 4X3
- Size 4X3
  - Size 6X3 Size 6X4

Design Provided From Al-Nukhbah

#### Semi-Customized Booth

- Design Provided By Exhibitor
- Size 3X3
- Size 4X3
- Design Provided From Al-Nukhbah
- Size 6X3
- Size 6X4