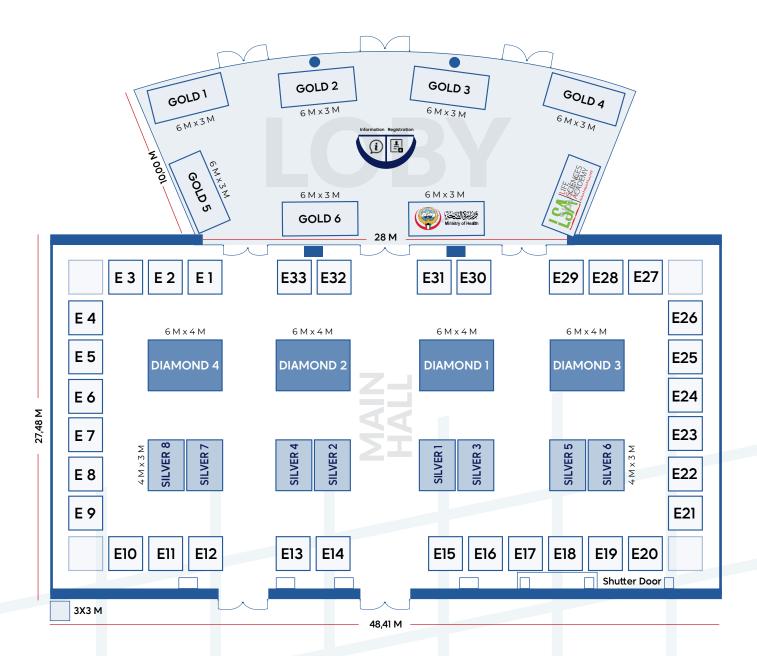

### **FLOOR PLAN EVENT**

### **BOULEVARD MALL, KUWAIT**

E Booths Charges: 115 K.D. X 1m<sup>2</sup>

14

شركــة النخـبـــة للتدريــب والاستشـــارات وتنظيـــم المعـــارض والمــؤتـمـــرات ذ.م.م AL-NUKHBAH TRAINING, CONSULTING, ORGANIZING EXHIBITIONS & CONFERENCES Co. W.L.L