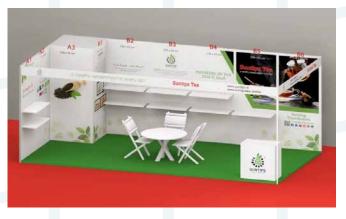

### • Fully Customized Booth Decoration

- Design Provided By Exhibitor
  - Size 3X3 Size 4X3
- Size 4X3
  - Size 6X3 Size 6X4

Design Provided From Al-Nukhbah

#### Semi-Customized Booth

- Design Provided By Exhibitor
- Size 3X3
- Size 4X3
- Design Provided From Al-Nukhbah
- Size 6X3
- Size 6X4