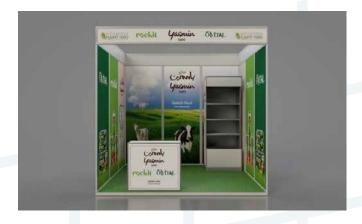

### • Fully Customized Booth Decoration

- Design Provided By Exhibitor
  - Size 3X3 Size 4X3
- Size 4X3
  - Size 6X3 Size 6X4

Design Provided From Al-Nukhbah

#### Semi-Customized Booth

- Design Provided By Exhibitor
- Size 3X3
- Size 4X3
- Design Provided From Al-Nukhbah
- Size 6X3
- Size 6X4