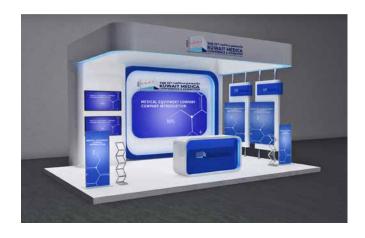

### • Fully Customized Booth Decoration

- Design Provided By Exhibitor
  - Size 3X3 Size 4X3
- Size 4X3
  - Size 6X3 Size 6X4

Design Provided From Al-Nukhbah

#### Semi-Customized Booth

- Design Provided By Exhibitor
- Size 3X3
- Size 4X3
- Design Provided From Al-Nukhbah
- Size 6X3
- Size 6X4