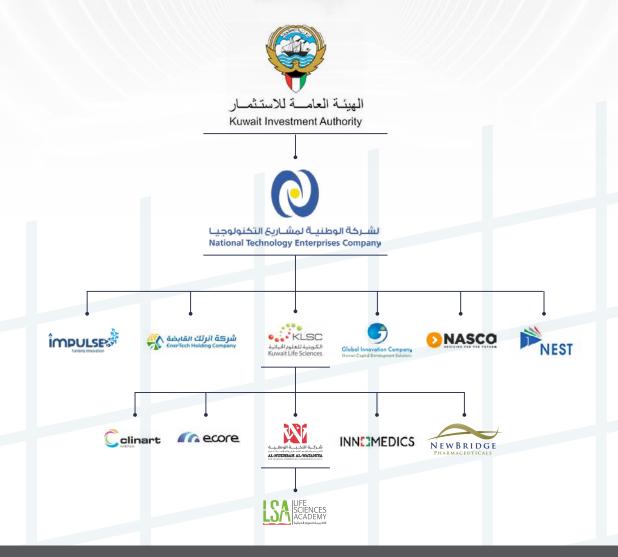

Al-Nukhbah Event Managment Company is a subsidiary of Kuwait Life Sciences Co. (KLSC) fully owned by the National Technology Enterprises Company (NTEC), established in 2004 and fully funded by the Kuwait Investment Authority (KIA), the sovereign fund of Kuwait.