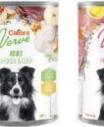

# Calibra brand

Calibra is petfood brand from the Czech Republic providing high quality nutrition for dogs and cats since 2004

We help pet lovers give the best to their four-legged family members

# Calibra brand history

- Origin in Czech family distribution company Noviko
- 2004 first superpremium products introduced
- 2015 own solution for veterinary diets
- 2016 joined global Covetrus company
- 2023 entering Chile

## Export

Calibra will export products to over 30+ countries all over the world in 2022.

Calibra 🖕 🕫 🗄 🗸 🗢 🖉 🖉 🖉 🖉 🖓 🖕 😇 🚸 🗢

### European pet food brand

#### Created by a team of veterinarians (development since 2001)

Calibra is a brand for dog and cat lovers focusing on veterinary diets, superpremium and ultra premium pet food. It has a reputation for reliability and targets the top end of the market, where it is synonymous with quality.

#### Calibra's reputation is also based on its origins in the Czech Republic

which produces the highest quality pet food. This nation in the heart of Europe has the highest number of pets and pet food production per capita in Europe.

#### Calibra is worldwide

Calibra continues to innovate individual products with new functional and proven methods. Calibra is Czech and international at the same time. 250 products in 5 product lines!