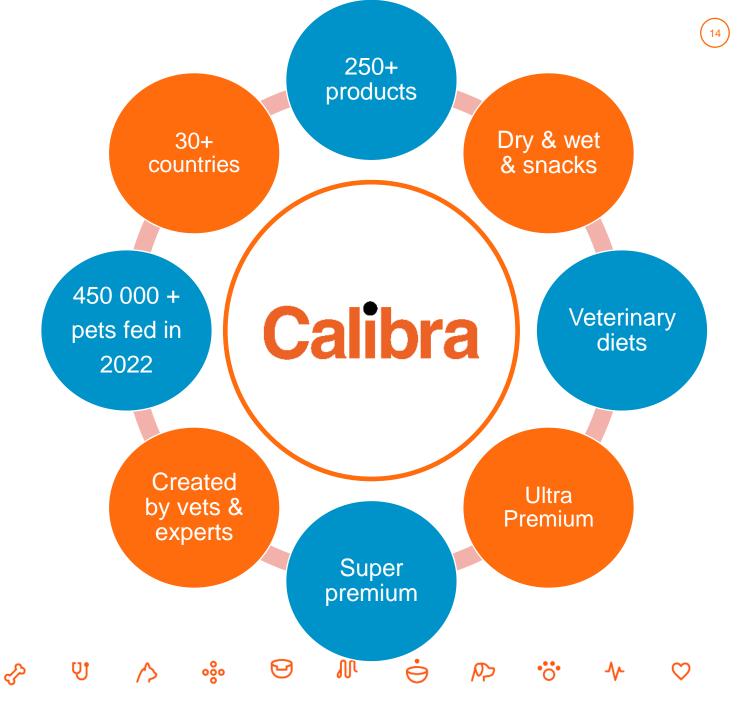

#### Calibra is worldwide

Calibra continues to innovate individual products with new functional and proven methods. Calibra is Czech and international at the same time. 250 products in 5 product lines!

## Export

Calibra will export products to over 30+ countries all over the world in 2022.

Calibra 🖕 🕫 🗄 🗸 🗢 🖉 🖉 🖉 🖉 🖓 🖕 😇 🚸 🗢