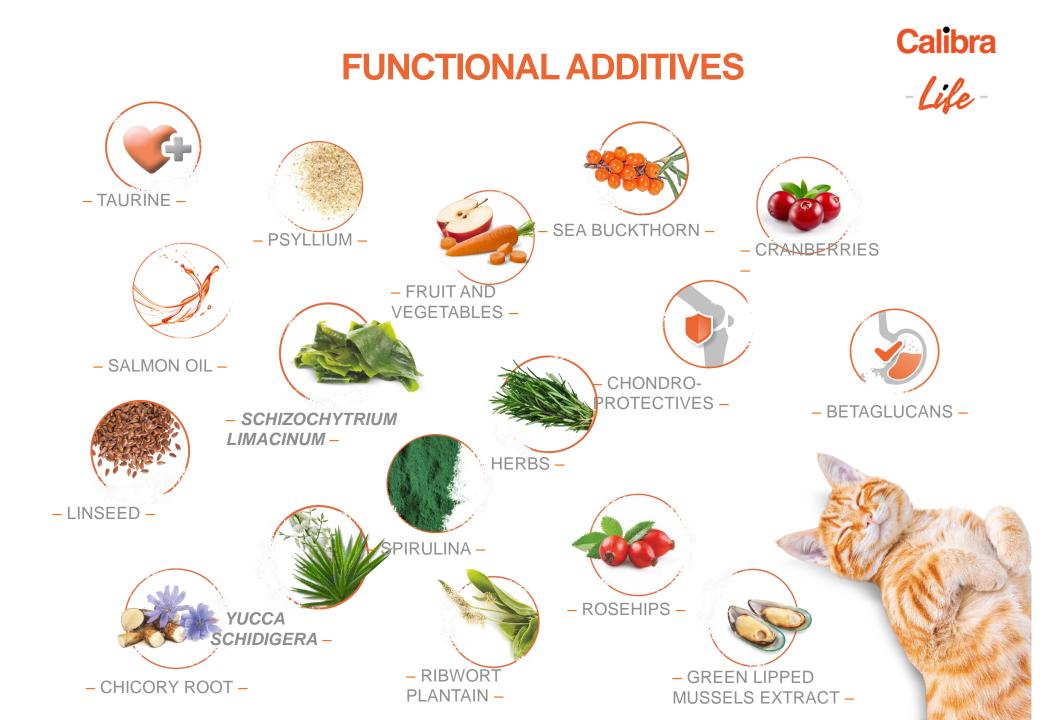

# Calibra Cat Life Dry

Calibra

TAURINE For cats, taurine is an essential amino acid that they are unable to produce themselves. It has a wide range of effects, including on eye and heart health.

Calibra 🔄 🕫 🕫 🗸 🗢 🕫 🖉 🖉 🖗 😇 🖓 😇 🚸 🗢

## Calibra Dog Verve Junior Medium & Large Chicken & Duck

 $\bigcirc$ 

Composition: fresh deboned chicken (30 %), duck protein (26 %), potatoes (11 %), poultry fat 10 %), hydrolyzed poultry protein (10 %), pumpkin (4 %), peas (2 %), hydrolyzed chicken liver (2 %), salmon oil (2 %), apple pulp dried (2%), yeasts, chicory root powder (0.2%), pineapple dried (0.1%), prebiotics (mannan-oligosaccharides 150 mg/kg, β-glucans 120 mg/kg, fructooligosaccharides 100 mg/kg), glucosamine (310 mg/kg), chondroitine sulphate (210 mg/kg), Mojave yucca (100 mg/kg), sea buckthorn dried (100 mg/kg).

| fresh deboned chicken           | <mark>30%</mark> |
|---------------------------------|------------------|
| duck protein                    | <mark>26%</mark> |
| poultry fat                     | <mark>10%</mark> |
| hydrolyzed poultry protein      | <mark>10%</mark> |
| hydrolyzed chicken liver        | <mark>2%</mark>  |
| salmon oil                      | <mark>2%</mark>  |
| Ingredients of animal origin    | <mark>80%</mark> |
| Fruit, vegetables and additives | 20%              |
| Total                           | 100%             |

| Triple Active Formula  |                    |  |  |  |
|------------------------|--------------------|--|--|--|
| Chicory root powder    | <mark>0.2 %</mark> |  |  |  |
| <b>Pineapple dried</b> | <mark>0.1 %</mark> |  |  |  |
| Sea buckthorn dried    | 100 mg/kg          |  |  |  |