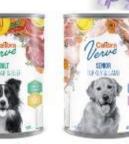

# Calibra Dog Verve

- 9 recipes / 18 items in dry line & 8 canned products
- Reflecting breed sizes & lifecycle (junior adult senior)
- Two sources of meat by dry products & tasty combinations canned

| Products                                     | Packages |      |
|----------------------------------------------|----------|------|
| Calibra Dog Verve Junior Small Chicken&Duck  | 1,2kg    | 6kg  |
| Calibra Dog Verve Junior M&L Chicken&Duck    | 2kg      | 12kg |
| Calibra Dog Verve Adult Small Chicken&Duck   | 1,2kg    | 6kg  |
| Calibra Dog Verve Adult Small Salmon&Herring | 1,2kg    | 6kg  |
| Calibra Dog Verve Adult M&L Salmon&Herring   | 2kg      | 12kg |
| Calibra Dog Verve Adult Medium Chicken&Duck  | 2kg      | 12kg |
| Calibra Dog Verve Adult Large Chicken&Duck   | 2kg      | 12kg |
| Calibra Dog Verve Senior Small Chicken&Duck  | 1,2kg    | 6kg  |
| Calibra Dog Verve Senior M&L Chicken&Duck    | 2kg      | 12kg |