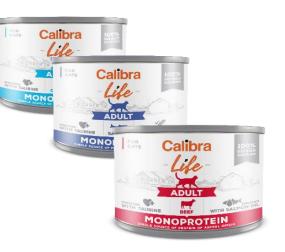

## Calibra Cat Life cans

# Calibra

Wide grain-free range
100% monoprotein with

defined sources

36

**ADDED TAURINE** 

Calibra

Calibra

MONOPROTEIN

# Calibra Cat Life Dry

Calibra

TAURINE For cats, taurine is an essential amino acid that they are unable to produce themselves. It has a wide range of effects, including on eye and heart health.

Calibra 🔄 🕫 🕫 🗸 🗢 🕫 🖉 🖉 🖗 😇 🖓 😇 🚸 🗢

### Calibra

lile

**COMPLETE DRY FOOD** 

STRONG PALATABILITY

HIGH MEAT CONTENT INCL. FRESH MEAT

UP TO 88% PROTEINS OF ANIMAL ORIGIN

**ADDED TAURINE** 

| ID     | Calibra Cat Life kibbles | package size | sources of protein<br>of animal origin | main carbohydrate<br>sources |
|--------|--------------------------|--------------|----------------------------------------|------------------------------|
| 127768 | Kitten Chicken           | 1.5 kg       | chicken ener                           | rice, oat                    |
| 127775 | Kitten Chicken           | 6 kg         | chicken, eggs                          |                              |
| 127781 | Adult Herring            | 1.5 kg       | herring, chicken,                      | rice, oat                    |
| 127782 | Addit Hennig             | 6 kg         | salmon                                 |                              |
| 127776 | Adult Chicken            | 1.5 kg       | California a service                   | rice, oat                    |
| 127780 | Adult Chicken            | 6 kg         | chicken, eggs                          |                              |
| 127787 | Adult Lamb               | 1.5 kg       | chicken, lamb                          | rice, oat                    |
| 127788 | Addit Lamb               | 6 kg         | Chicken, iamo                          |                              |
| 127785 | Charling d Dane          | 1.5 kg       | beef, eggs                             | rice, oat                    |
| 127786 | Sterilised Beef          | 6 kg         | ueer, eggs                             |                              |
| 127783 | Sterilised Chicken       | 1.5 kg       | abiabaa                                | rice, oat                    |
| 127784 | Stemised Unicken         | 6 kg         | chicken                                |                              |