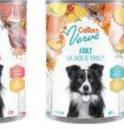

# Calibra Dog Verve

- 9 recipes / 18 items in dry line & 8 canned products
- Reflecting breed sizes & lifecycle (junior adult senior)
- Two sources of meat by dry products & tasty combinations canned

| Products                                     | Packages |      |
|----------------------------------------------|----------|------|
| Calibra Dog Verve Junior Small Chicken&Duck  | 1,2kg    | 6kg  |
| Calibra Dog Verve Junior M&L Chicken&Duck    | 2kg      | 12kg |
| Calibra Dog Verve Adult Small Chicken&Duck   | 1,2kg    | 6kg  |
| Calibra Dog Verve Adult Small Salmon&Herring | 1,2kg    | 6kg  |
| Calibra Dog Verve Adult M&L Salmon&Herring   | 2kg      | 12kg |
| Calibra Dog Verve Adult Medium Chicken&Duck  | 2kg      | 12kg |
| Calibra Dog Verve Adult Large Chicken&Duck   | 2kg      | 12kg |
| Calibra Dog Verve Senior Small Chicken&Duck  | 1,2kg    | 6kg  |
| Calibra Dog Verve Senior M&L Chicken&Duck    | 2kg      | 12kg |