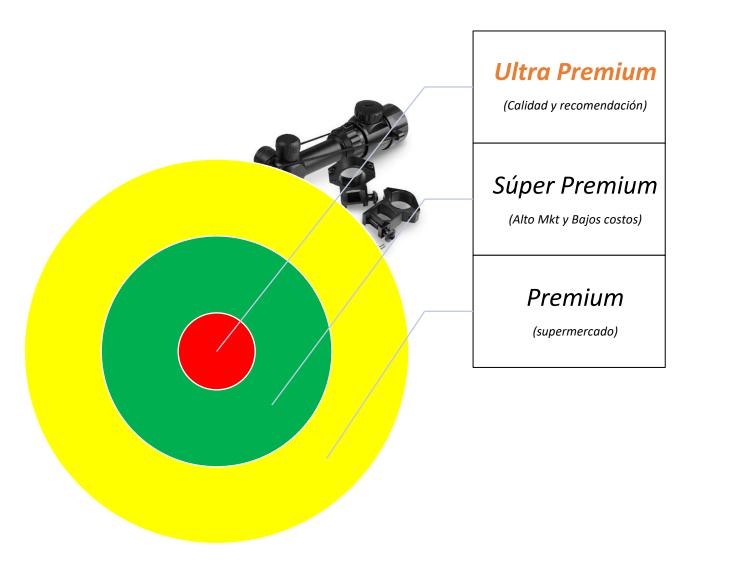

#### Created by a team of veterinarians (development since 2001)

Calibra is a brand for dog and cat lovers focusing on veterinary diets, superpremium and ultra premium pet food. It has a reputation for reliability and targets the top end of the market, where it is synonymous with quality.