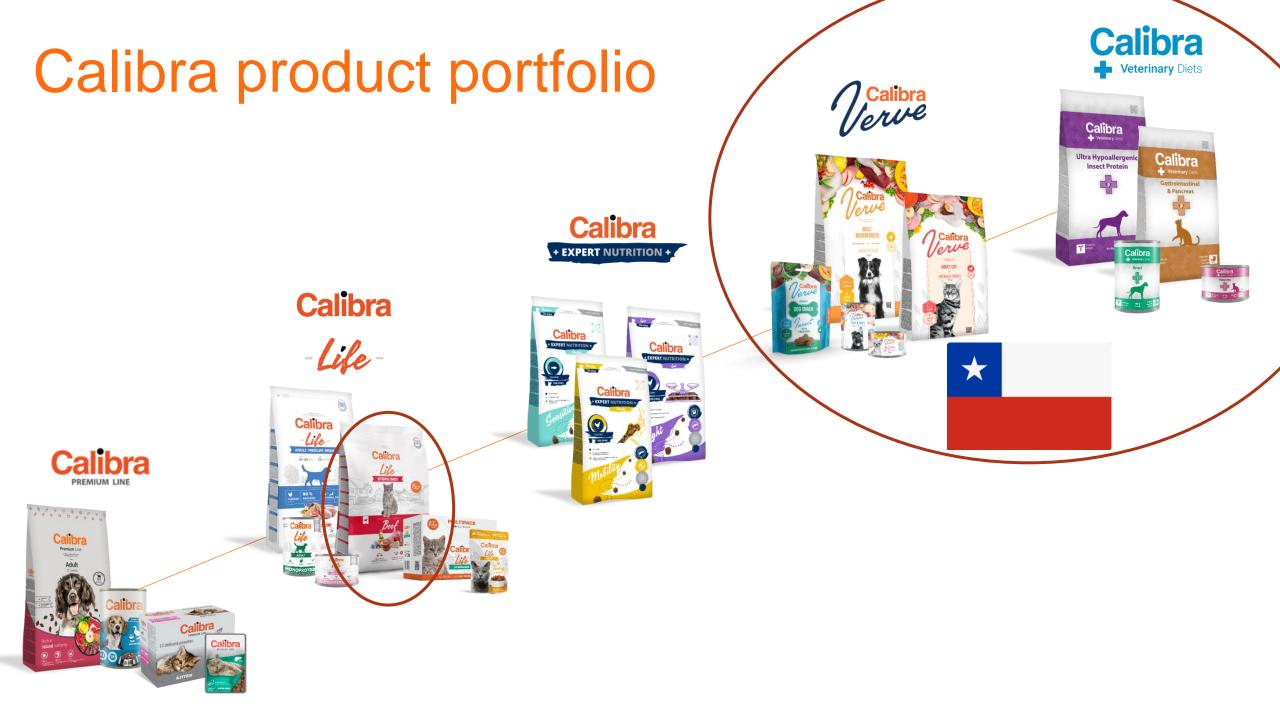

# Calibra Dog Verve

- 9 recipes / 18 items in dry line & 8 canned products
- Reflecting breed sizes & lifecycle (junior adult senior)
- Two sources of meat by dry products & tasty combinations canned

| Products                                     | Packages |      |
|----------------------------------------------|----------|------|
| Calibra Dog Verve Junior Small Chicken&Duck  | 1,2kg    | 6kg  |
| Calibra Dog Verve Junior M&L Chicken&Duck    | 2kg      | 12kg |
| Calibra Dog Verve Adult Small Chicken&Duck   | 1,2kg    | 6kg  |
| Calibra Dog Verve Adult Small Salmon&Herring | 1,2kg    | 6kg  |
| Calibra Dog Verve Adult M&L Salmon&Herring   | 2kg      | 12kg |
| Calibra Dog Verve Adult Medium Chicken&Duck  | 2kg      | 12kg |
| Calibra Dog Verve Adult Large Chicken&Duck   | 2kg      | 12kg |
| Calibra Dog Verve Senior Small Chicken&Duck  | 1,2kg    | 6kg  |
| Calibra Dog Verve Senior M&L Chicken&Duck    | 2kg      | 12kg |