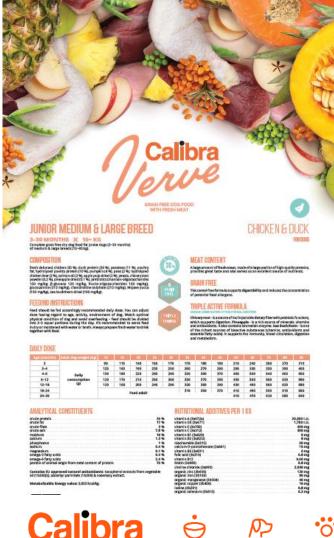

## Calibra Dog Verve Junior Medium & Large Chicken & Duck

 $\bigcirc$ 

Composition: fresh deboned chicken (30 %), duck protein (26 %), potatoes (11 %), poultry fat 10 %), hydrolyzed poultry protein (10 %), pumpkin (4 %), peas (2 %), hydrolyzed chicken liver (2 %), salmon oil (2 %), apple pulp dried (2%), yeasts, chicory root powder (0.2%), pineapple dried (0.1%), prebiotics (mannan-oligosaccharides 150 mg/kg, β-glucans 120 mg/kg, fructooligosaccharides 100 mg/kg), glucosamine (310 mg/kg), chondroitine sulphate (210 mg/kg), Mojave yucca (100 mg/kg), sea buckthorn dried (100 mg/kg).

| fresh deboned chicken           | <mark>30%</mark> |
|---------------------------------|------------------|
| duck protein                    | <mark>26%</mark> |
| poultry fat                     | <mark>10%</mark> |
| hydrolyzed poultry protein      | <mark>10%</mark> |
| hydrolyzed chicken liver        | <mark>2%</mark>  |
| salmon oil                      | <mark>2%</mark>  |
| Ingredients of animal origin    | <mark>80%</mark> |
| Fruit, vegetables and additives | 20%              |
| Total                           | 100%             |

| Triple Active Formula  |                    |  |  |  |
|------------------------|--------------------|--|--|--|
| Chicory root powder    | <mark>0.2 %</mark> |  |  |  |
| <b>Pineapple dried</b> | <mark>0.1 %</mark> |  |  |  |
| Sea buckthorn dried    | 100 mg/kg          |  |  |  |

Transparent composition with declared values 000

# Triple active formula

- Unique and original combination
- Great functional mix

Calibra 😇 🔊

| Products                                       |              |   | Triple acti   | ve formula | •                                           |
|------------------------------------------------|--------------|---|---------------|------------|---------------------------------------------|
| Calibra Dog Verve Adult Large Chicken & Duck   | Pineapple    | * | Chicory root  |            | Green Lipped<br>Mussel Extract<br>Boswellia |
| Calibra Dog Verve Adult M & L Salmon & Herring | Kelp         |   | Pineapple     | *          | Green Lipped<br>Mussel Extract<br>Boswellia |
| Calibra Dog Verve Adult Medium Chicken & Duck  | Chicory root |   | Pineapple     | *          | Rosehips                                    |
| Calibra Dog Verve Adult Small Chicken & Duck   | Pineapple    | * | Rosehips      |            | Chicory root                                |
| Calibra Dog Verve Adult Small Salmon & Herring | Rosehips     |   | Kelp          |            | Pineapple                                   |
| Calibra Dog Verve Junior M & L Chicken & Duck  | Pineapple    | * | Chicory root  |            | Sea<br>Buckthorn                            |
| Calibra Dog Verve Junior Small Chicken & Duck  | Pineapple    | * | Sea Buckthorn |            | Chicory root                                |
| Calibra Dog Verve Senior M & L Chicken & Duck  | Silymarin    |   | Pineapple     | *          | Green Lipped<br>Mussel Extract<br>Boswellia |
| Calibra Dog Verve Senior Small Chicken & Duck  | Pineapple    | * | Silymarin     |            | Green Lipped<br>Mussel Extract<br>Boswellia |
| S S S S                                        | ၀၀၀          | Ð | N e           | 5 R        | ∽ •ö• -∿-                                   |