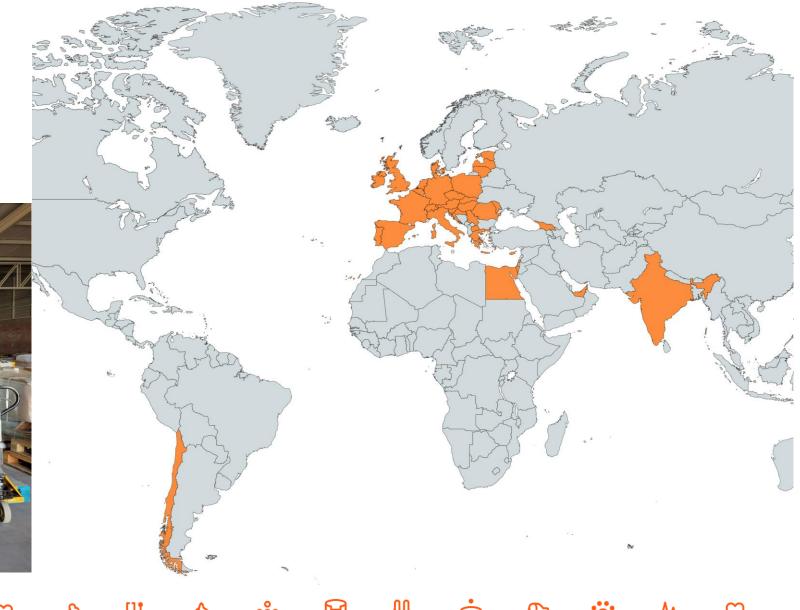

## Export

Calibra will export products to over 30+ countries all over the world in 2022.

Calibra 🖕 🕫 🗄 🗸 🗢 🖉 🖉 🖉 🖉 🖓 🖕 😇 🚸 🗢