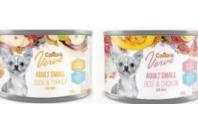

# Calibra Dog Verve

- 9 recipes / 18 items in dry line & 8 canned products
- Reflecting breed sizes & lifecycle (junior adult senior)
- Two sources of meat by dry products & tasty combinations canned

| Products                                     | Packages |      |
|----------------------------------------------|----------|------|
| Calibra Dog Verve Junior Small Chicken&Duck  | 1,2kg    | 6kg  |
| Calibra Dog Verve Junior M&L Chicken&Duck    | 2kg      | 12kg |
| Calibra Dog Verve Adult Small Chicken&Duck   | 1,2kg    | 6kg  |
| Calibra Dog Verve Adult Small Salmon&Herring | 1,2kg    | 6kg  |
| Calibra Dog Verve Adult M&L Salmon&Herring   | 2kg      | 12kg |
| Calibra Dog Verve Adult Medium Chicken&Duck  | 2kg      | 12kg |
| Calibra Dog Verve Adult Large Chicken&Duck   | 2kg      | 12kg |
| Calibra Dog Verve Senior Small Chicken&Duck  | 1,2kg    | 6kg  |
| Calibra Dog Verve Senior M&L Chicken&Duck    | 2kg      | 12kg |