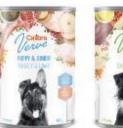

# Calibra Dog Verve

- 9 recipes / 18 items in dry line & 8 canned products
- Reflecting breed sizes & lifecycle (junior adult senior)
- Two sources of meat by dry products & tasty combinations canned

| Products                                     | Packages |      |
|----------------------------------------------|----------|------|
| Calibra Dog Verve Junior Small Chicken&Duck  | 1,2kg    | 6kg  |
| Calibra Dog Verve Junior M&L Chicken&Duck    | 2kg      | 12kg |
| Calibra Dog Verve Adult Small Chicken&Duck   | 1,2kg    | 6kg  |
| Calibra Dog Verve Adult Small Salmon&Herring | 1,2kg    | 6kg  |
| Calibra Dog Verve Adult M&L Salmon&Herring   | 2kg      | 12kg |
| Calibra Dog Verve Adult Medium Chicken&Duck  | 2kg      | 12kg |
| Calibra Dog Verve Adult Large Chicken&Duck   | 2kg      | 12kg |
| Calibra Dog Verve Senior Small Chicken&Duck  | 1,2kg    | 6kg  |
| Calibra Dog Verve Senior M&L Chicken&Duck    | 2kg      | 12kg |