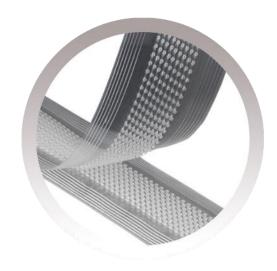

# Bags & closing system

- Flat bottom bags
- Closing system Aplix closure zipper system
- Easy-open system with the marking for opening

•

• 12kg with handles

Calibra

• High quality of bags material - matt surface with parcial varnish