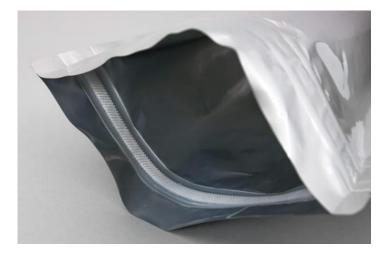

# Bags & closing system

- Flat bottom bags
- Closing system Aplix closure zipper system
- Easy-open system with the marking for opening

•

• 12kg with handles

Calibra

• High quality of bags material - matt surface with parcial varnish