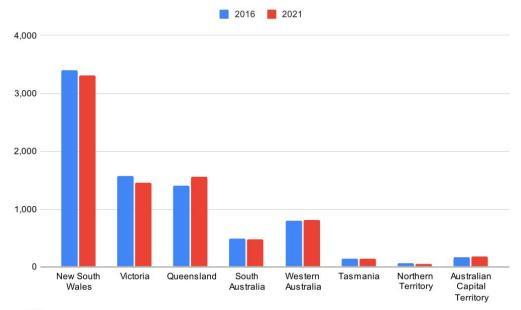

Czech Language Spoken at Home by State and Territory of Usual Residence

Source: ABS

|      | NEW<br>SOUTH<br>WALES | VICTORIA | QUEENSLAND | SOUTH<br>AUSTRALIA | WESTERN<br>AUSTRALIA | TASMANIA | NORTHERN<br>TERRITORY | ACT | TOTAL |
|------|-----------------------|----------|------------|--------------------|----------------------|----------|-----------------------|-----|-------|
| 2016 | 3,392                 | 1,562    | 1,394      | 484                | 783                  | 124      | 51                    | 150 | 7,938 |
| 2021 | 3,298                 | 1,450    | 1,544      | 470                | 799                  | 133      | 40                    | 166 | 7,884 |