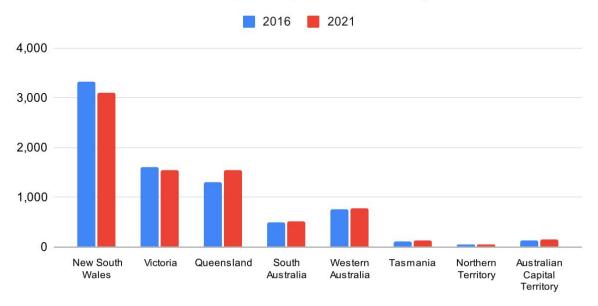

## Persons Born in the Czech Republic by State and Territory of Usual Residence

Source: ABS

|      | NEW<br>SOUTH<br>WALES | VICTORIA | QUEENSLAND | SOUTH<br>AUSTRALIA | WESTERN<br>AUSTRALIA | TASMANIA | NORTHERN<br>TERRITORY | ACT | TOTAL |  |
|------|-----------------------|----------|------------|--------------------|----------------------|----------|-----------------------|-----|-------|--|
| 2016 | 3,310                 | 1,595    | 1,307      | 480                | 749                  | 110      | 36                    | 122 | 7,702 |  |
| 2021 | 3,103                 | 1,530    | 1,548      | 516                | 763                  | 123      | 47                    | 143 | 7,776 |  |