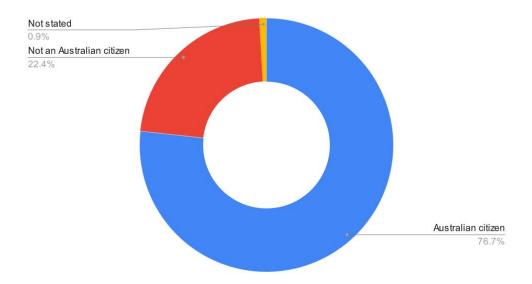

## Australian Citizenship Status of Czech Born Persons living in Australia

Source: ABS

|      | AUSTRALIAN CITIZEN | NOT AN AUSTRALIAN<br>CITIZEN | NOT STATED | TOTAL |  |
|------|--------------------|------------------------------|------------|-------|--|
| 2021 | 5,963              | 1,738                        | 70         | 7,776 |  |