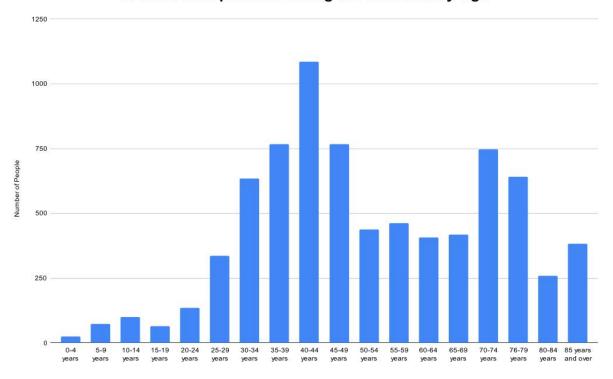

Czech Born persons living in Australia by age

Source: ABS

| 0-4<br>YEARS   | 5-9<br>YEARS    | 10-14<br>YEARS                                                                  | 15-19<br>YEARS                                                                                                                                                                                                                                | 20-24<br>YEARS                                                                                                                                                                                                                                                                                                                                                       | 25-29<br>YEARS                                                                                                                                                                                                                                                                                                                                                                                                                         | 30-34<br>YEARS                                                                                                                                                                                                                                                                                                                                                                                                                                                                                                                                                                                                                                                                                                                                                                                                                                                                                                                                                                                                                                                                                                                                                                                                                                                                            |
|----------------|-----------------|---------------------------------------------------------------------------------|-----------------------------------------------------------------------------------------------------------------------------------------------------------------------------------------------------------------------------------------------|----------------------------------------------------------------------------------------------------------------------------------------------------------------------------------------------------------------------------------------------------------------------------------------------------------------------------------------------------------------------|----------------------------------------------------------------------------------------------------------------------------------------------------------------------------------------------------------------------------------------------------------------------------------------------------------------------------------------------------------------------------------------------------------------------------------------|-------------------------------------------------------------------------------------------------------------------------------------------------------------------------------------------------------------------------------------------------------------------------------------------------------------------------------------------------------------------------------------------------------------------------------------------------------------------------------------------------------------------------------------------------------------------------------------------------------------------------------------------------------------------------------------------------------------------------------------------------------------------------------------------------------------------------------------------------------------------------------------------------------------------------------------------------------------------------------------------------------------------------------------------------------------------------------------------------------------------------------------------------------------------------------------------------------------------------------------------------------------------------------------------|
| 26             | 73              | 100                                                                             | 65                                                                                                                                                                                                                                            | 136                                                                                                                                                                                                                                                                                                                                                                  | 337                                                                                                                                                                                                                                                                                                                                                                                                                                    | 637                                                                                                                                                                                                                                                                                                                                                                                                                                                                                                                                                                                                                                                                                                                                                                                                                                                                                                                                                                                                                                                                                                                                                                                                                                                                                       |
| 35-39<br>YEARS | 40-44<br>YEARS  | 45-49<br>YEARS                                                                  | 50-54<br>YEARS                                                                                                                                                                                                                                | 55-59<br>YEARS                                                                                                                                                                                                                                                                                                                                                       | 60-64<br>YEARS                                                                                                                                                                                                                                                                                                                                                                                                                         | 65-69<br>YEARS                                                                                                                                                                                                                                                                                                                                                                                                                                                                                                                                                                                                                                                                                                                                                                                                                                                                                                                                                                                                                                                                                                                                                                                                                                                                            |
| 768            | 1,088           | 769                                                                             | 440                                                                                                                                                                                                                                           | 464                                                                                                                                                                                                                                                                                                                                                                  | 407                                                                                                                                                                                                                                                                                                                                                                                                                                    | 420                                                                                                                                                                                                                                                                                                                                                                                                                                                                                                                                                                                                                                                                                                                                                                                                                                                                                                                                                                                                                                                                                                                                                                                                                                                                                       |
| 70-74<br>YEARS | 76-79<br>YEARS  | 80-84<br>YEARS                                                                  | 85 YEARS<br>AND OVER                                                                                                                                                                                                                          |                                                                                                                                                                                                                                                                                                                                                                      |                                                                                                                                                                                                                                                                                                                                                                                                                                        |                                                                                                                                                                                                                                                                                                                                                                                                                                                                                                                                                                                                                                                                                                                                                                                                                                                                                                                                                                                                                                                                                                                                                                                                                                                                                           |
| 748            | 643             | 259                                                                             | 383                                                                                                                                                                                                                                           |                                                                                                                                                                                                                                                                                                                                                                      |                                                                                                                                                                                                                                                                                                                                                                                                                                        |                                                                                                                                                                                                                                                                                                                                                                                                                                                                                                                                                                                                                                                                                                                                                                                                                                                                                                                                                                                                                                                                                                                                                                                                                                                                                           |
|                | 768 70-74 YEARS | YEARS YEARS  26 73  35-39 40-44 YEARS YEARS  768 1,088  70-74 76-79 YEARS YEARS | YEARS         YEARS           26         73         100           35-39<br>YEARS         40-44<br>YEARS         45-49<br>YEARS           768         1,088         769           70-74<br>YEARS         76-79<br>YEARS         80-84<br>YEARS | YEARS         YEARS         YEARS           26         73         100         65           35-39         40-44         45-49         50-54           YEARS         YEARS         YEARS           768         1,088         769         440           70-74         76-79         80-84         85 YEARS           YEARS         YEARS         YEARS         AND OVER | YEARS         YEARS         YEARS         YEARS           26         73         100         65         136           35-39         40-44         45-49         50-54         55-59           YEARS         YEARS         YEARS         YEARS           768         1,088         769         440         464           70-74         76-79         80-84         85 YEARS         YEARS           YEARS         YEARS         AND OVER | YEARS         YEARS <th< th=""></th<> |