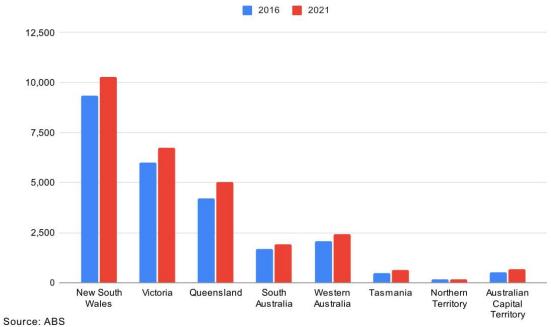

## Czech Ancestry by State and Territory of Usual Residence

|      | NEW<br>SOUTH<br>WALES | VICTORIA | QUEENSLAND | SOUTH<br>AUSTRALIA | WESTERN<br>AUSTRALIA | TASMANIA | NORTHERN<br>TERRITORY | ACT | TOTAL  |
|------|-----------------------|----------|------------|--------------------|----------------------|----------|-----------------------|-----|--------|
| 2016 | 9,330                 | 6,002    | 4,211      | 1,678              | 2,080                | 497      | 159                   | 519 | 24,475 |
| 2021 | 10,271                | 6,728    | 5,028      | 1,933              | 2,414                | 620      | 190                   | 681 | 27,862 |