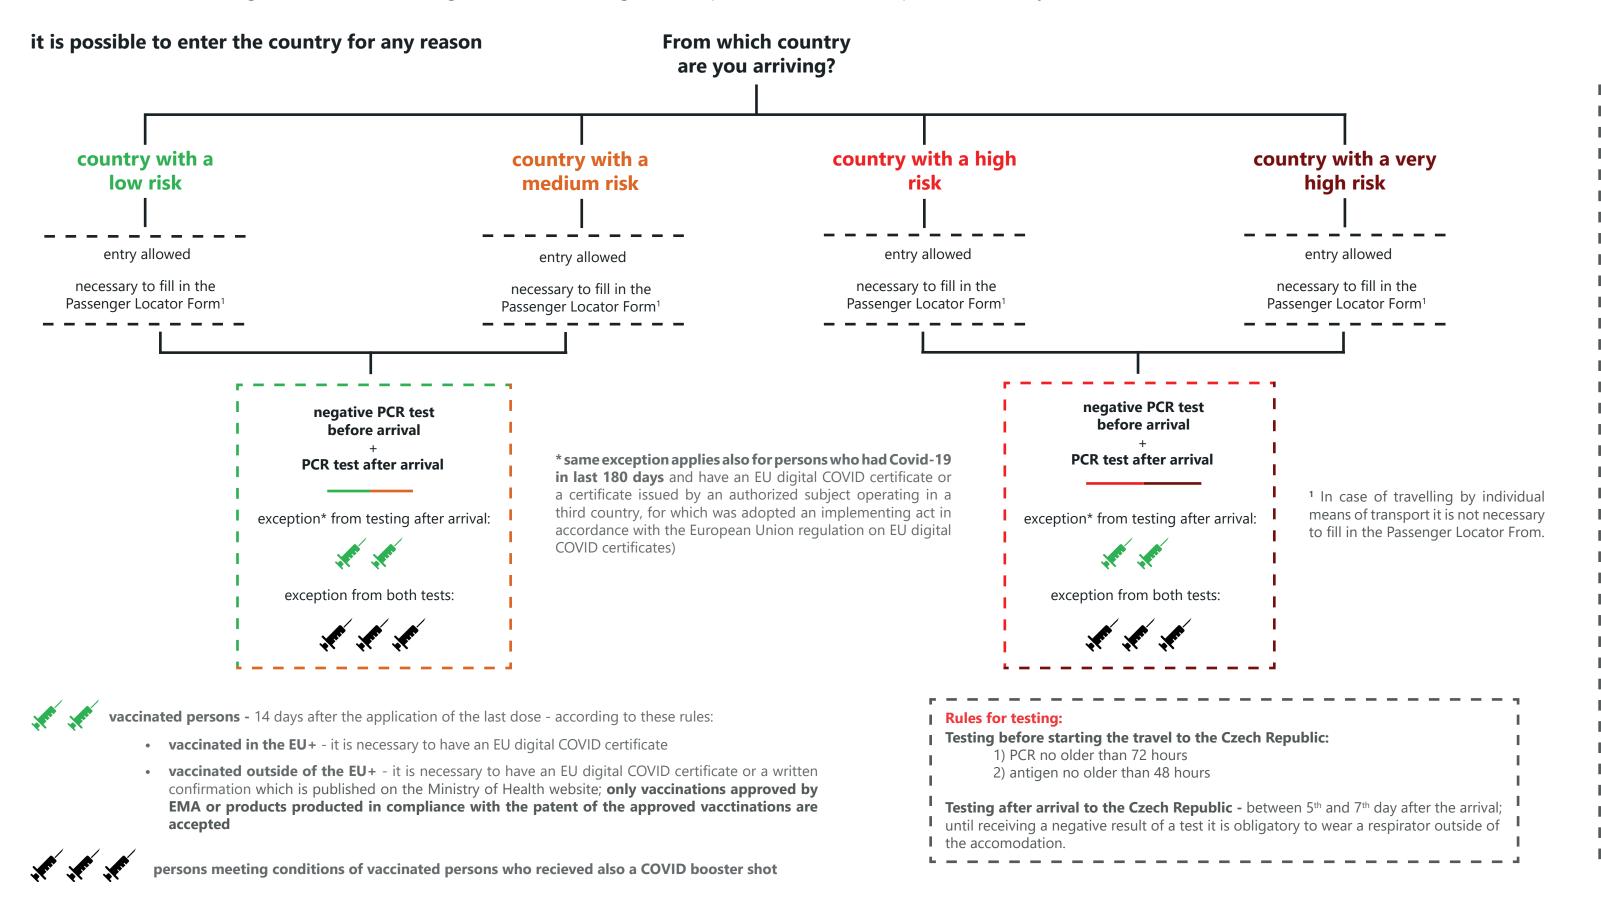

Travellers from all countries have an obligation to fill in the Passenger Locator Form before the arrival.

There are several exceptions from the obligation to fill in the Passenger Locator Form or undergo testing. All rules and exceptions can be found in the Ministry of Health Protective Measure.

A list of countries with a low, medium and high risk of Covid-19 transmission can be found here. A country listed in neither list of countries is considered as a country with a very high risk of Covid-19 transmission.