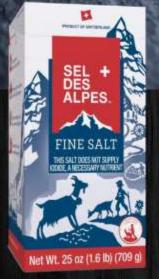

# SEL DES ALPES

Through a Process of Careful Extraction using Crystal Clear Glacier Water Comes a Salt with the Outmost Purity

3 oz