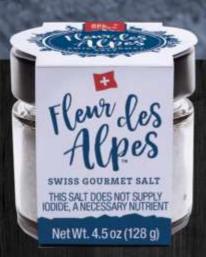

# SEL DES ALPES

Through a Process of Careful Extraction using Crystal Clear Glacier Water Comes a Salt with the Outmost Purity

3 oz