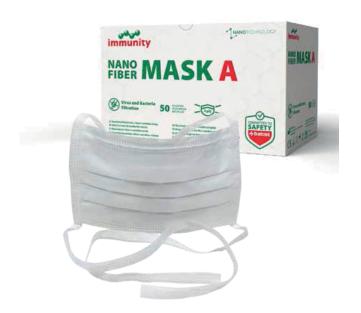

#### Nano Fiber MASK A

Medical face mask with **nanofiber filter,** with ties, 4-layers, nsterile.

**Protect the environment against the spread of the viral or bacterial infection** by filter function of mask material.

#### Virus and Bacterie Filtration.

Bacterial filtration efficiency (BFE) ≥ 98% Effectively filters virus-sized particles.

The product is single use. If reused performance of product may deteriorate, cross contamination may occur.