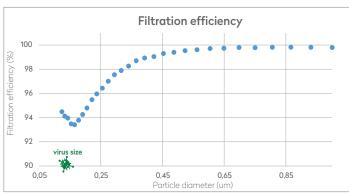

#### Virus and Bacterie Filtration.

Bacterial filtration efficiency (BFE) ≥ 98% Effectively filters virus-sized particles.

The product is single use. If reused performance of product may deteriorate, cross contamination may occur.