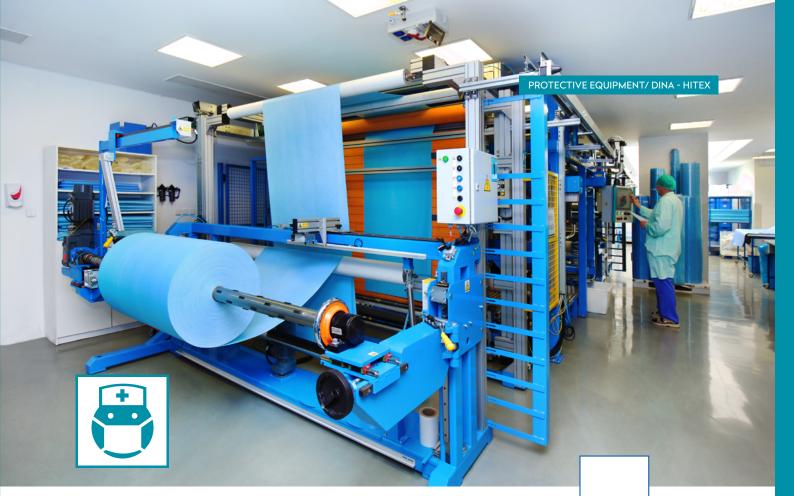

#### manager@dina-hitex.com www.dina-hitex.com

DINA-HITEX is an established producer and distributor of medical disposable products based in Bučovice (South Moravia).

The production nowadays concentrates on surgical gowns supplied both sterile and non-sterile, protective clothing for hospital staff, three-layer face masks and others. The used non-woven materials are breathable and comfortable and it assures necessary protection against liquid leakage and transmission of infection. Three-layer face mask material is enriched with silver that assures better anti-bacterial protection.

Further to this, the main key programme still remains the development and production

of highly sophisticated surgical drapes and sets made according to customers' specific requirements.

Surgical drapes, gowns and small sets are packed on automatic line and sterilised in ETO chamber in DINA-HITEX premises, which fastens the production time. Sterile products are delivered to final users, non-sterile are usually manufactured for B2B contracts.