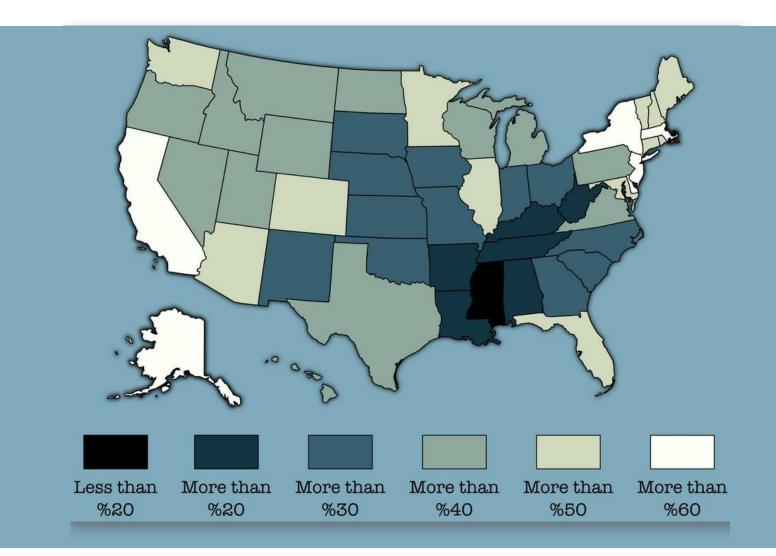

### **Czech**Tourism

### U.S. & Canada Inbound Travel to the Czech Republic

Michaela Claudino director CzechTourism USA & Canada

### **Czech**Tourism





www.czechtourism.com www.kudyznudy.cz

CzechTourism's media gallery (<u>http://photo.czechtourism.c</u> <u>om</u>)

www.czechspecials.cz web site focused on traditional Czech gastronomy





### **U.S. Population**





#### **Passport ownership**





### **PASSPORT OWNERSHIP**



## **OUTBOUND TRAVEL**

### **75 million Americans travel internationally**



#### U.S. POPULATION (322 Million Total)

77%



## **FAVORITE DESTINATIONS**



Figure 13: Market Share of US Outbound Travel by Region 2011-2015

Source: ITA National Travel & Tourism Office, 2016

# **WORLD DESTINATIONS**

| Market                 | <b>Total Travelers</b> | Market Share |
|------------------------|------------------------|--------------|
| Europe                 | 12.6 million           | 17%          |
| Asia                   | 4.8 million            | 6.6%         |
| <b>Central America</b> | 2.8 million            | 3.8%         |
| Middle East            | 2 million              | 13%          |
| South America          | 1.8 million            | 2.5%         |
| Oceania