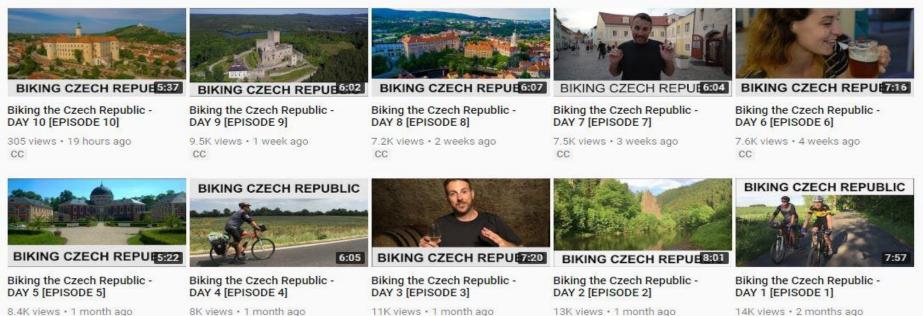

becbookwalter Lovely garden and

Add a comment...

**Czech**Tourism

Two week long biking trip of two american bloggers across the **Czech Republic** 

12 videos, promoted on Your Tube and other social media channels

#### Reach: 300 000 views so far

8.4K views • 1 month ago