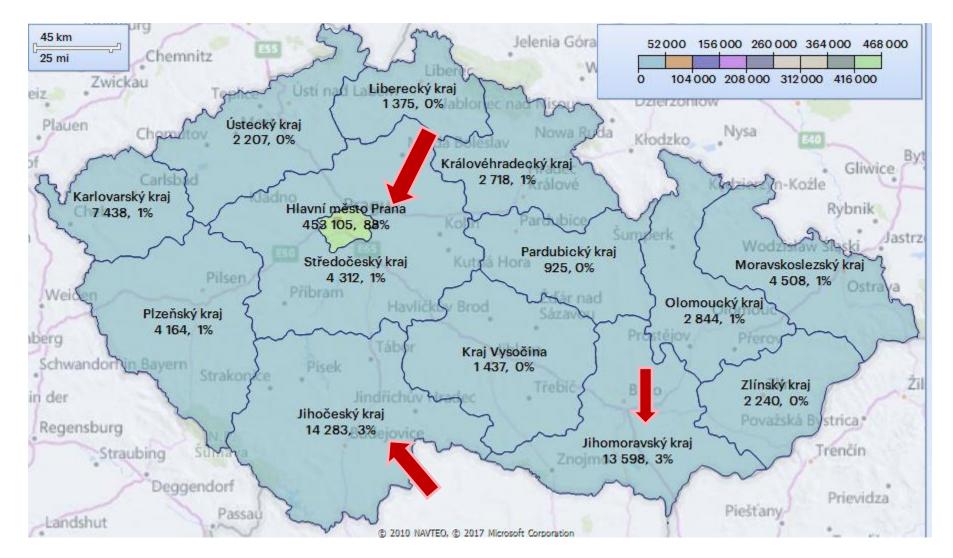

| 1.9                                  | 205                     | **                                   | **                      |  |



In 2016, the U.S. was the 4th largest inbound market (Germany, Slovakia, Poland)

Latest numbers

### **2016 511,629** U.S. visitors **1,243,075** nights spent

86,259 Canadian visitors 225,817 nights spent

### 1<sup>st</sup> half of 2017 +8,5% USA and + 9,4% Canada

US Visitors spend on average 3.4 days in the Czech Republic and spend about 5,000CZK/ 220USD/ per day. <u>Czech</u>Tourism 5.11.2015 11

# U.S. visitors in the Czech Republic 2013 - 2016

Srovnatelný vývoj počtu návštěv během roku



#### **TOP cities**

1. New York

- 2. Los Angeles
- 3. Washington, D.C.
- 4. Houston
- 5. Philadelphia
- 6. Portland

### **U.S. visitors in the regions**





### **Direct flights in 2017/18**









5.11.2015 14

#### Press and fam activities

reature

#### Jewish Heritage of Prague

By Barbara Angelakis



them from the evil they had confront on a daily bases. The ory goes that the figure was to be ited by inserting or carving a 1' (one of the names of God) em' (one of the nat the forehead and deactivating by removing or covering the sem'. There was one caveat; the ould not be "alive" during Sabbath. It was said that the lem was - and still is - kept the attic of the Old-New Syna gue to rise again if needed. Dating from the 13th century, old-New was the main syna-gue and services are held there this day. Originally it was reed to as the New or Great Shu when other synagogues were it, it became known as the

**A transmission of the rouge