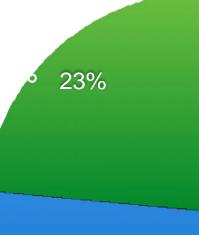

## **FAVORITE DESTINATIONS**

Figure 13: Market Share of US Outbound Travel by Region 2011-2015

Source: ITA National Travel & Tourism Office, 2016

# **WORLD DESTINATIONS**

| Market                 | <b>Total Travelers</b> | Market Share |
|------------------------|------------------------|--------------|
| Europe                 | 12.6 million           | 17%          |
| Asia                   | 4.8 million            | 6.6%         |
| <b>Central America</b> | 2.8 million            | 3.8%         |
| Middle East            | 2 million              | 13%          |
| South America          | 1.8 million            | 2.5%         |
| Oceania                | 643,000                | 1%           |
| Africa                 | 350,000                | 0.5%         |