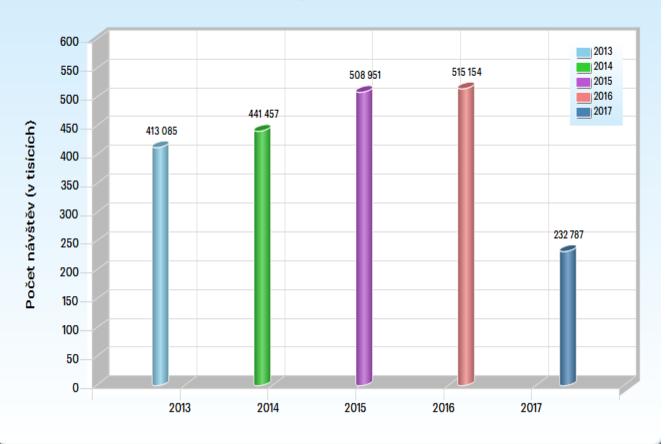

# U.S. visitors in the Czech Republic 2013 - 2016

Srovnatelný vývoj počtu návštěv během roku