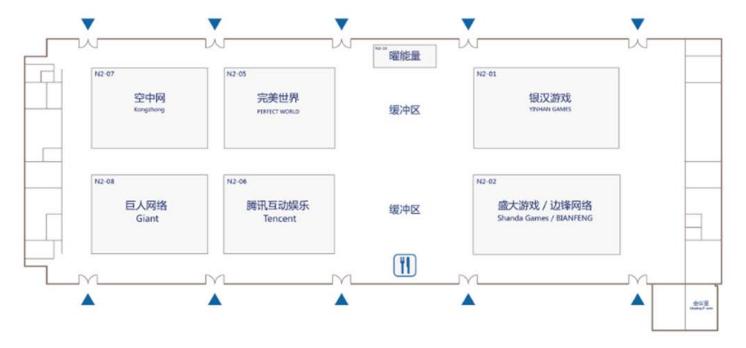

### I. ExhibitionFeatures of ChinaJoy B2C Area

1. The Hall N2 is one of the first major show floor of ChinaJoy B2C Exhibition. It is the venue representing the industry pattern of every calendar year and is competed for by giant game enterprises. For the exhibitors who had regularly participated in ChinaJoy, it has special feeling and meanings, and for each single year, it is crowded by the giant enterprises and major industry members.

## N2 展馆平面图 / Hall N2 Floor Plan

2. The Hall N3 and Hall N4 are also major show floor that are swarmed by big names; the competition for it is quite hot and fierce. As the N3 and N4 are with large exhibition areas and they are set to give players a better gaming experience, and also to avoid potential hazards due to crowding of visitorflows, the organizers empty out of nearly 1,500 square meters of space served as a buffer zone to diverse the crowd stream. So, every year the reservation for the booths of the two exhibition hallsis always very competitive.