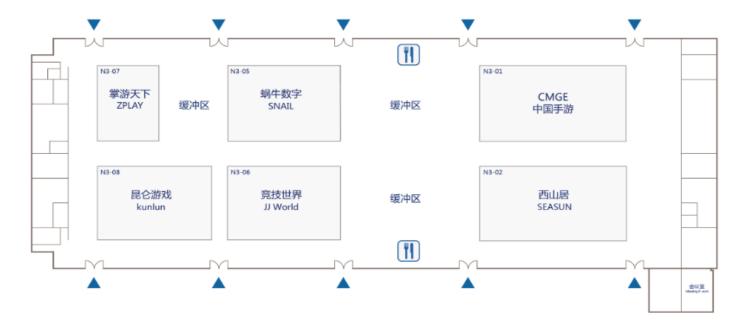

## N2 展馆平面图 / Hall N2 Floor Plan

2. The Hall N3 and Hall N4 are also major show floor that are swarmed by big names; the competition for it is quite hot and fierce. As the N3 and N4 are with large exhibition areas and they are set to give players a better gaming experience, and also to avoid potential hazards due to crowding of visitorflows, the organizers empty out of nearly 1,500 square meters of space served as a buffer zone to diverse the crowd stream. So, every year the reservation for the booths of the two exhibition hallsis always very competitive.

## N3 展馆平面图 / Hall N3 Floor Plan