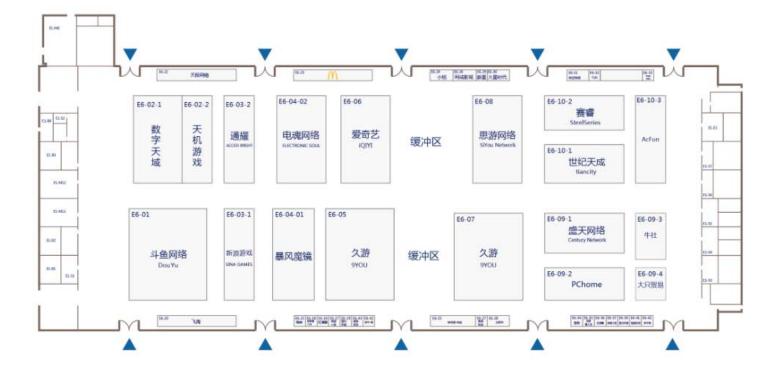

## E7 展馆平面图 / Hall E7 Floor Plan

5. The Hall E6 is the first ChinaJoy B2C game display areathat the players can reach after they passed the entrance. This year, the exhibitors are distributed in a very diverse way, involving in multiple fields such as client-end games, mobile games, webgames, operating platforms, gamemedia, TV games. It is a kaleidoscope among ChinaJoy BTC venues, and is also the venue with the largest number of exhibitors in a single hall; here, vendor activities are colorful and wonderful, it is quite hot and popular.

### E6 展馆平面图 / Hall E6 Floor Plan

6. The Hall E5 is another ChinaJoy B2C exhibition venue designated with the new theme - Comic & Animation World Amazing Expo (hereinafter referred to as C.A.W.A.E), involving the comic & animation brand display and authorization, high-end toy show, and peripheral derivatives, as well as ChinaJoy's large official events such as ChinaJoy Cosplay Carnival Finals, an event that is most influential and professional in China animation field, and ChinaJoy e-sports contests. The hall is a paradise for fans and enthusiasts of animation and peripheral games and Cosplay. Since its national preliminary contest launch in March, ChinaJoy Cosplay Carnival 2015 have totally attracted over 26,000 cosers, coming from 11 competition districts from 29 cities across the country. After more than 3-month national preliminary contest, 30 groups and 14 doubles with a total figure of more than 2,000 players which currently represents the highest level of Cosplay in the country have been qualified to the national finals held in Shanghai. On the ChinaJoy Cosplay Carnival Finals during the 4 day of the exhibition, it staged works comprising domestic and foreign animations, games, film and television works; as an annual carnival celebration for ACG fans, every day the competitionattracted a large number of audience; it makes more and more people love and support this event, and plays a positive role in promoting Cosplay cultural development in China. The awards ceremony held in the afternoon on August 3 further pushed the Cosplay to climax, as more than 2,000 cosers from all over the country hugged each other and took photos. At the same time hundreds of national media also densely covered the contest carnival, and shared joys with the audiences.