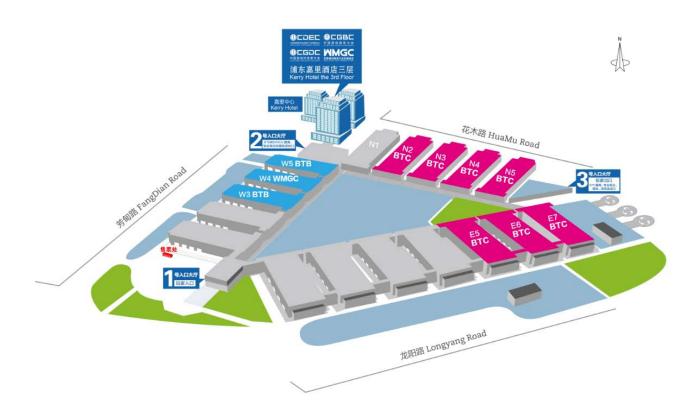

### I. ExhibitionFeatures of ChinaJoy B2C Area

1. The Hall N2 is one of the first major show floor of ChinaJoy B2C Exhibition. It is the venue representing the industry pattern of every calendar year and is competed for by giant game enterprises. For the exhibitors who had regularly participated in ChinaJoy, it has special feeling and meanings, and for each single year, it is crowded by the giant enterprises and major industry members.

## N2 展馆平面图 / Hall N2 Floor Plan

2. The Hall N3 and Hall N4 are also major show floor that are swarmed by big names; the competition for it is quite hot and fierce. As the N3 and N4 are with large exhibition areas and they are set to give players a better gaming experience, and also to avoid potential hazards due to crowding of visitorflows, the organizers empty out of nearly 1,500 square meters of space served as a buffer zone to diverse the crowd stream. So, every year the reservation for the booths of the two exhibition hallsis always very competitive.

### Part III Detailed Introduction of ChinaJoy B2B/WMGC B2B Area

Totally with 35,000 square meters, ChinaJoy/WMGC B2B area is the world's largest platform for game businesses matching & promotion. The size of B2B area this year is 1.5 times than that of last year. The Numbers of exhibitors and their countries& regions had increased significantly from last year as well. The B2B is divided into 2 areas: the Hall W3 and Hall W5 that are for the ChinaJoy B2B area and the Hall W4 that is for the WMGC area. Totally, over 500 exhibitor enterprises which participated in the event were from more than 30 countries and regions around the world. And, the enterprises from the United States, Canada, Brazil, Mexico, Russia, Japan, Korea, Singapore, Malaysia, Vietnam, India, Britain, France, Germany, the Netherlands, Italy, Poland, Turkey, Ukraine, Chinese Taipei and China Hong Kong had further promoted inter-regional cooperation, and in particular promoted good cooperation with developed countries' game industry, making ChinaJoy a real international cooperation platform in the true sense. The main function of the B2B area is to facilitate a series of business cooperation within the industry, as well as for business discussions and communications. It is open only to the game industry practitioners and professionals. It also provides online business matching service for the exhibitors and professional audiences before the exhibition, and during the expo to invite them for business negotiation in preset timelines.