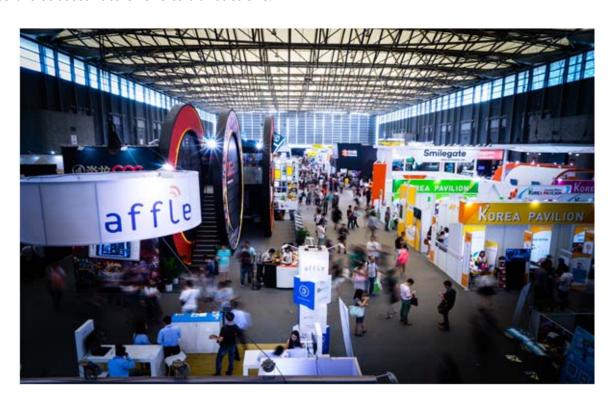

### Part III Detailed Introduction of ChinaJoy B2B/WMGC B2B Area

Totally with 35,000 square meters, ChinaJoy/WMGC B2B area is the world's largest platform for game businesses matching & promotion. The size of B2B area this year is 1.5 times than that of last year. The Numbers of exhibitors and their countries& regions had increased significantly from last year as well. The B2B is divided into 2 areas: the Hall W3 and Hall W5 that are for the ChinaJoy B2B area and the Hall W4 that is for the WMGC area. Totally, over 500 exhibitor enterprises which participated in the event were from more than 30 countries and regions around the world. And, the enterprises from the United States, Canada, Brazil, Mexico, Russia, Japan, Korea, Singapore, Malaysia, Vietnam, India, Britain, France, Germany, the Netherlands, Italy, Poland, Turkey, Ukraine, Chinese Taipei and China Hong Kong had further promoted inter-regional cooperation, and in particular promoted good cooperation with developed countries' game industry, making ChinaJoy a real international cooperation platform in the true sense. The main function of the B2B area is to facilitate a series of business cooperation within the industry, as well as for business discussions and communications. It is open only to the game industry practitioners and professionals. It also provides online business matching service for the exhibitors and professional audiences before the exhibition, and during the expo to invite them for business negotiation in preset timelines.