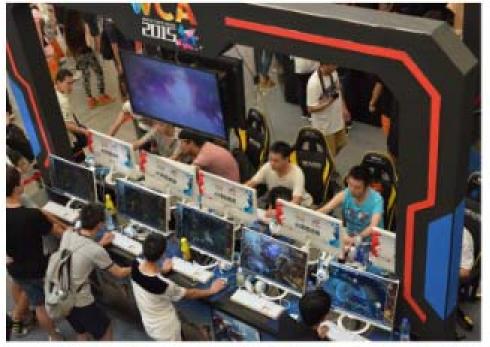

#### 1. B2C Exhibition Area:

With digital-interactive-entertainment as its theme, the area is a comprehensive exhibition area of ChinaJoy that is open to the public and attracts most attentions and welcomes from popular game and animation fans, and it is the best platform for game enterprises to directly display games to, and interact with as well, the general game player groups. In this year's B2C, the number of exhibits surpassed 3,500 for the first time since inception of the ChinaJoy, and all of the exhibitors have brought in their masterpieces to the booths. Among the exhibits exhibited this year, the number of new products first appeared in China's domestic market accounted about 40% of the total exhibits, and the new products, new technologies and new concept products that were first published in the overseas markets reached 20% of the total. Making ChinaJoy truly become a best stage to showcase world's top gaming products and technologies, and bringing infinite growth rooms and opportunities for Chinese and foreign enterprises to develop.

### I. ExhibitionFeatures of ChinaJoy B2C Area

1. The Hall N2 is one of the first major show floor of ChinaJoy B2C Exhibition. It is the venue representing the industry pattern of every calendar year and is competed for by giant game enterprises. For the exhibitors who had regularly participated in ChinaJoy, it has special feeling and meanings, and for each single year, it is crowded by the giant enterprises and major industry members.