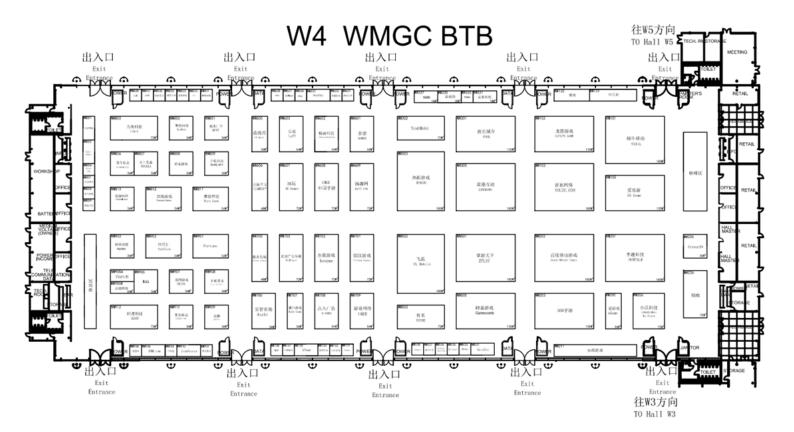

### 3. WMGC B2B Area:

In order for adapting to the new trend of global mobile Internet development to meet the new demand of the rapidly developed market of global mobile games, and based on new opportunities generated from the development of mobile games in China, the World Mobile Game Conference and Exhibition (hereinafter referred to as WMGC) was thus developed by Mobile Game Entrepreneur Alliance (MGEA) as a most comprehensive, international, professional, authoritative and functional platform for the mobile game industry. The WMGC exhibition is tailored specifically for mobile game enterprises. It is focused on brand display and new product promotion to the end users of the global mobile game enterprises, assisting in copyrighted mobile games import and export, copyright cooperation, joint development, joint operation and agency cooperation, investment and financing promotion and cooperation, etc., and through the online business invitation and business matching system, assisting early information communication and business matching for the Chinese and foreign participating enterprises, in order to enhance the success rate of onsite transactions.

### **I.Exhibition Features of ChinaJoy B2B Area**

1. The Hall W3 and W5 are the ChinaJoy B2B areas which are preferred by well-known international companies who have needs of business cooperation.

2. The Hall W4 is an exclusive B2B business area for the WMGC mobile games enterprises which was developed in adapting the trend of worldmobile game industry development and in order to provide business negotiation area for the majority of mobile game companies.