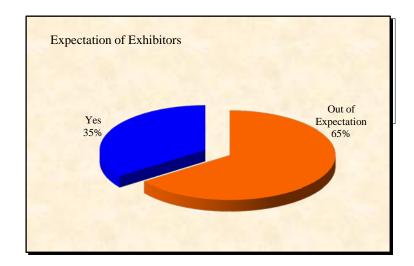

E. Willing to Attend Next Time?

Among all of the interviewees, 93% expressed their willingness to continue to participate, 7% said they need for further consideration.

2.Statistics of Professional Audience (Randomly select 500 professional audiences as the sample for investigation)