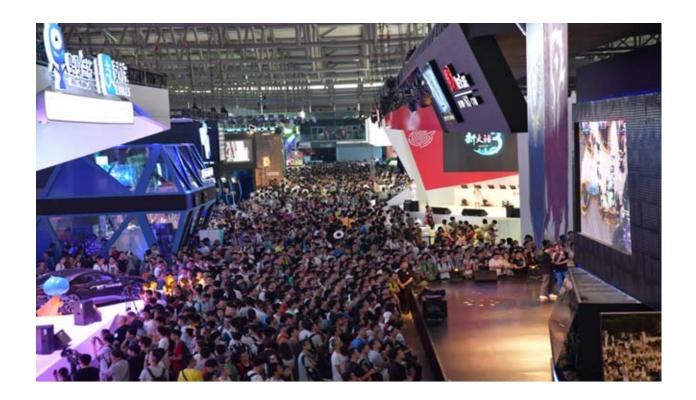

### I. Outlines of ChinaJoy2015

China Digital Entertainment Expo& Conference (Shortened as ChinaJoy Expo) is a most important pillar of the brand of ChinaJoy. As one of the world's top three, it is held in each late July in Shanghai for the digital entertainment industry withgreatest influence in the world. So far, 13 editions have been successfully held since its inception. This year of ChinaJoy Expo occupies an area of 120,000 square meters, and attracted more than 700 exhibitors, including 200+ for the B2C Area, and 500+ for the B2B. Exhibitor products are over 3,500.It also attracted273,000visits collectively made by visitors; in a single day of the August 1 the attendances were over 81,000, which created a record in ChinaJoy history in terms of the numbers of visitors per day. According to preliminary statistics, the intentional contract amount in onsite business meetingsreached \$350 million. Exhibitors and purchasers were from 30+ countries and regions. This year of ChinaJoy is the one with highest standard, largest scale and comprehensive events since its inception. Judging from the scale and international influence, it has become the world's top event of the digital entertainment industry, atop global exchange and cooperation platform forthe game and animation industry that is the first created in China.

## E7 展馆平面图 / Hall E7 Floor Plan

5. The Hall E6 is the first ChinaJoy B2C game display areathat the players can reach after they passed the entrance. This year, the exhibitors are distributed in a very diverse way, involving in multiple fields such as client-end games, mobile games, webgames, operating platforms, gamemedia, TV games. It is a kaleidoscope among ChinaJoy BTC venues, and is also the venue with the largest number of exhibitors in a single hall; here, vendor activities are colorful and wonderful, it is quite hot and popular.