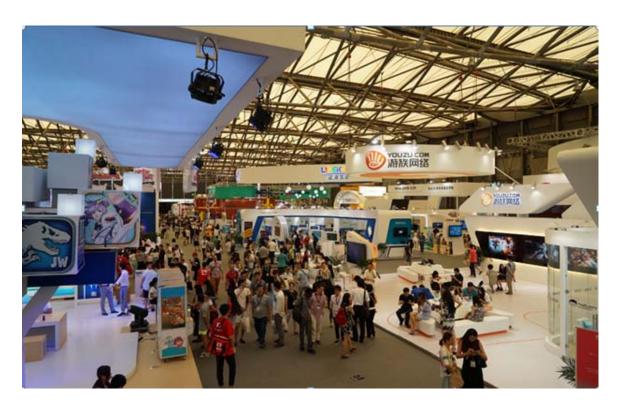

#### 1. B2C Exhibition Area:

With digital-interactive-entertainment as its theme, the area is a comprehensive exhibition area of ChinaJoy that is open to the public and attracts most attentions and welcomes from popular game and animation fans, and it is the best platform for game enterprises to directly display games to, and interact with as well, the general game player groups. In this year's B2C, the number of exhibits surpassed 3,500 for the first time since inception of the ChinaJoy, and all of the exhibitors have brought in their masterpieces to the booths. Among the exhibits exhibited this year, the number of new products first appeared in China's domestic market accounted about 40% of the total exhibits, and the new products, new technologies and new concept products that were first published in the overseas markets reached 20% of the total. Making ChinaJoy truly become a best stage to showcase world's top gaming products and technologies, and bringing infinite growth rooms and opportunities for Chinese and foreign enterprises to develop.