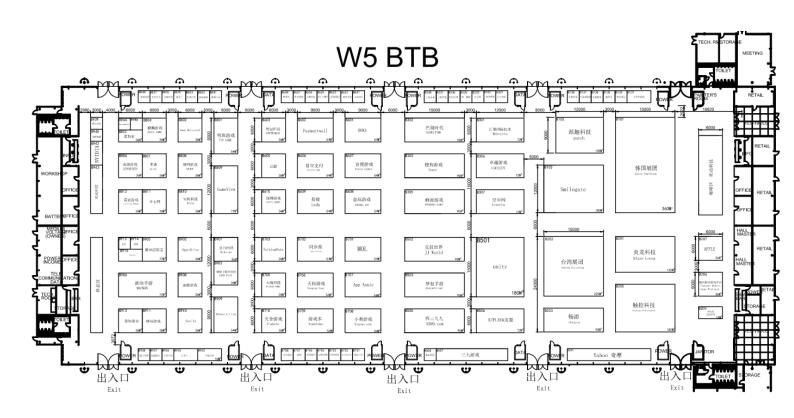

### N5 展馆平面图 / Hall N5 Floor Plan

4. The Hall E7is a place to conduct the exhibition of the 2015 Next Generation Arcade, Console and Home Digital Entertainment Products ("ACH" for short). It is developed to adapt the new trend of game equipment industry and in light of the new opportunities of the Chinese game consoles. The ACH has become the first domestically established international exhibition that focuses on console hardware and software products and technical exchanges, and is an upgrade by ChinaJoy in the new industrial structure. This year, the ACH exhibition is crowded with big names of international hardware peripherals, and among the three big host manufacturers, Microsoft and SONY again collectively appeared on ChinaJoy B2C, to lead its peers at the E7. In addition, other enterprises such as DeNA, Ali Digital, Tencent Apps and Droi are also the first time newcomers to participate in the exhibition activities with their game-use mobile phones or related products. So it can be said the venue is a venue that can bring greatest joyful surprises and benefits to console game playersin 2015.

### **I.Exhibition Features of ChinaJoy B2B Area**

1. The Hall W3 and W5 are the ChinaJoy B2B areas which are preferred by well-known international companies who have needs of business cooperation.

2. The Hall W4 is an exclusive B2B business area for the WMGC mobile games enterprises which was developed in adapting the trend of worldmobile game industry development and in order to provide business negotiation area for the majority of mobile game companies.