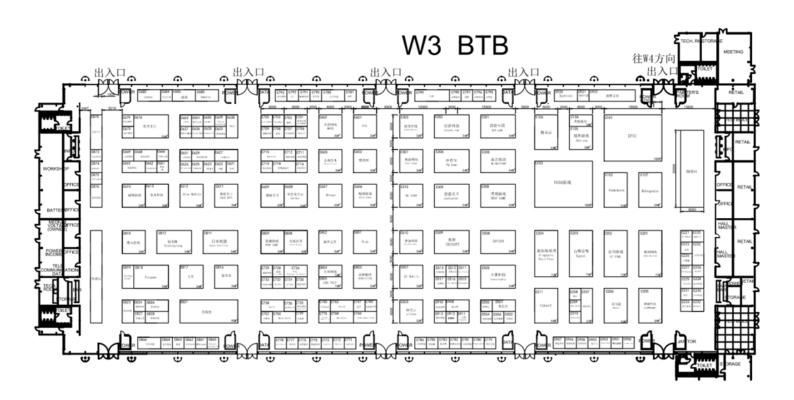

## N2 展馆平面图 / Hall N2 Floor Plan

2. The Hall N3 and Hall N4 are also major show floor that are swarmed by big names; the competition for it is quite hot and fierce. As the N3 and N4 are with large exhibition areas and they are set to give players a better gaming experience, and also to avoid potential hazards due to crowding of visitorflows, the organizers empty out of nearly 1,500 square meters of space served as a buffer zone to diverse the crowd stream. So, every year the reservation for the booths of the two exhibition hallsis always very competitive.

### **I.Exhibition Features of ChinaJoy B2B Area**

1. The Hall W3 and W5 are the ChinaJoy B2B areas which are preferred by well-known international companies who have needs of business cooperation.

2. The Hall W4 is an exclusive B2B business area for the WMGC mobile games enterprises which was developed in adapting the trend of worldmobile game industry development and in order to provide business negotiation area for the majority of mobile game companies.