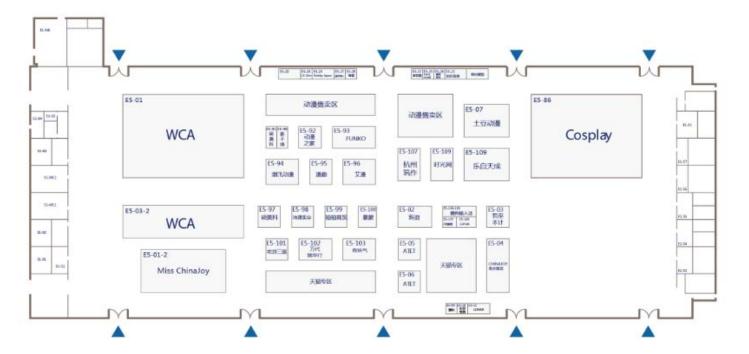

### E6 展馆平面图 / Hall E6 Floor Plan

6. The Hall E5 is another ChinaJoy B2C exhibition venue designated with the new theme - Comic & Animation World Amazing Expo (hereinafter referred to as C.A.W.A.E), involving the comic & animation brand display and authorization, high-end toy show, and peripheral derivatives, as well as ChinaJoy's large official events such as ChinaJoy Cosplay Carnival Finals, an event that is most influential and professional in China animation field, and ChinaJoy e-sports contests. The hall is a paradise for fans and enthusiasts of animation and peripheral games and Cosplay. Since its national preliminary contest launch in March, ChinaJoy Cosplay Carnival 2015 have totally attracted over 26,000 cosers, coming from 11 competition districts from 29 cities across the country. After more than 3-month national preliminary contest, 30 groups and 14 doubles with a total figure of more than 2,000 players which currently represents the highest level of Cosplay in the country have been qualified to the national finals held in Shanghai. On the ChinaJoy Cosplay Carnival Finals during the 4 day of the exhibition, it staged works comprising domestic and foreign animations, games, film and television works; as an annual carnival celebration for ACG fans, every day the competitionattracted a large number of audience; it makes more and more people love and support this event, and plays a positive role in promoting Cosplay cultural development in China. The awards ceremony held in the afternoon on August 3 further pushed the Cosplay to climax, as more than 2,000 cosers from all over the country hugged each other and took photos. At the same time hundreds of national media also densely covered the contest carnival, and shared joys with the audiences.

## E5 展馆平面图 / Hall E5 Floor Plan