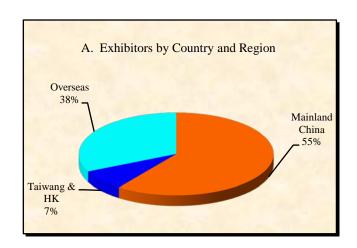

Number of contracts signed onsite: 300+

The biggest amount in a single transaction: \$75 million dollars

The total amount of intent transactions: USD\$350 million dollars

A. Statistics of Countries and regions of exhibitors Among all of the exhibitors, 55% were from mainland China, 7% from Taiwan& HK, and 38% from overseas countries and regions. B. Statistics of Exhibitors by Fields of Game Professionals: Among all of the exhibitors, developers accounted for 50%, manufacturers7%, Operation enterprises 28%, and service providers 15%.