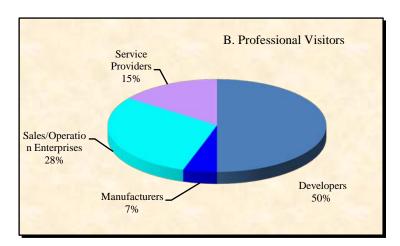

Number of contracts signed onsite: 300+

The biggest amount in a single transaction: \$75 million dollars

The total amount of intent transactions: USD\$350 million dollars

A. Statistics of Countries and regions of exhibitors Among all of the exhibitors, 55% were from mainland China, 7% from Taiwan& HK, and 38% from overseas countries and regions. B. Statistics of Exhibitors by Fields of Game Professionals: Among all of the exhibitors, developers accounted for 50%, manufacturers7%, Operation enterprises 28%, and service providers 15%.