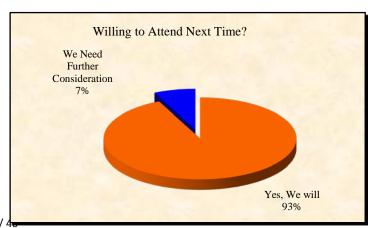

E. Willing to Attend Next Time?

Among all of the interviewees, 93% expressed their willingness to continue to participate, 7% said they need for further consideration.

2.Statistics of Professional Audience (Randomly select 500 professional audiences as the sample for investigation)