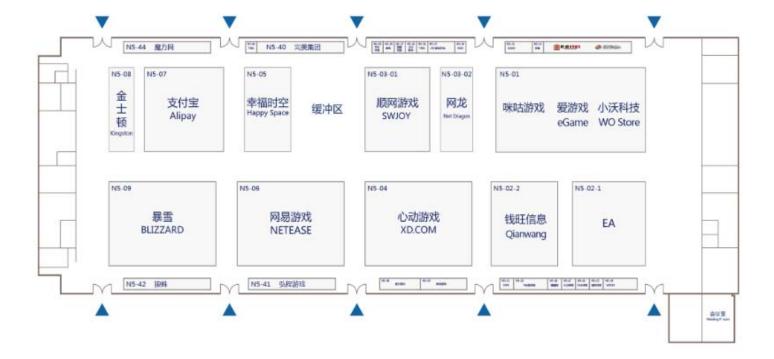

## N4 展馆平面图 / Hall N4 Floor Plan

3. The Hall N5 has greatly enhanced gaming experiences for players because of the participation of NetEase, Blizzard, and EA. Many new exhibitors, such as Happy Network and Qianwang Info., also made their debut at the N5 in this year's ChinaJoy.

### N5 展馆平面图 / Hall N5 Floor Plan

4. The Hall E7is a place to conduct the exhibition of the 2015 Next Generation Arcade, Console and Home Digital Entertainment Products ("ACH" for short). It is developed to adapt the new trend of game equipment industry and in light of the new opportunities of the Chinese game consoles. The ACH has become the first domestically established international exhibition that focuses on console hardware and software products and technical exchanges, and is an upgrade by ChinaJoy in the new industrial structure. This year, the ACH exhibition is crowded with big names of international hardware peripherals, and among the three big host manufacturers, Microsoft and SONY again collectively appeared on ChinaJoy B2C, to lead its peers at the E7. In addition, other enterprises such as DeNA, Ali Digital, Tencent Apps and Droi are also the first time newcomers to participate in the exhibition activities with their game-use mobile phones or related products. So it can be said the venue is a venue that can bring greatest joyful surprises and benefits to console game playersin 2015.