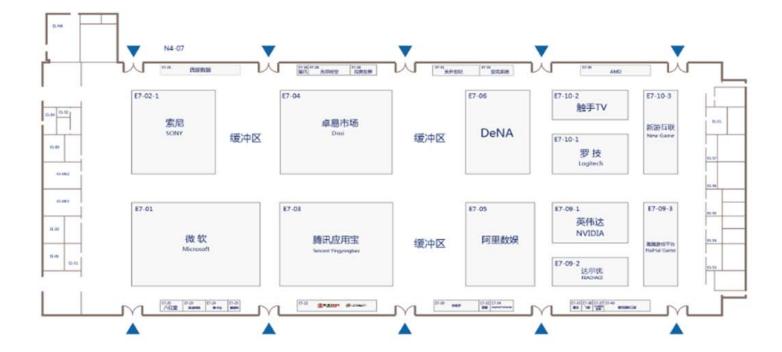

### N5 展馆平面图 / Hall N5 Floor Plan

4. The Hall E7is a place to conduct the exhibition of the 2015 Next Generation Arcade, Console and Home Digital Entertainment Products ("ACH" for short). It is developed to adapt the new trend of game equipment industry and in light of the new opportunities of the Chinese game consoles. The ACH has become the first domestically established international exhibition that focuses on console hardware and software products and technical exchanges, and is an upgrade by ChinaJoy in the new industrial structure. This year, the ACH exhibition is crowded with big names of international hardware peripherals, and among the three big host manufacturers, Microsoft and SONY again collectively appeared on ChinaJoy B2C, to lead its peers at the E7. In addition, other enterprises such as DeNA, Ali Digital, Tencent Apps and Droi are also the first time newcomers to participate in the exhibition activities with their game-use mobile phones or related products. So it can be said the venue is a venue that can bring greatest joyful surprises and benefits to console game playersin 2015.

## E7 展馆平面图 / Hall E7 Floor Plan

5. The Hall E6 is the first ChinaJoy B2C game display areathat the players can reach after they passed the entrance. This year, the exhibitors are distributed in a very diverse way, involving in multiple fields such as client-end games, mobile games, webgames, operating platforms, gamemedia, TV games. It is a kaleidoscope among ChinaJoy BTC venues, and is also the venue with the largest number of exhibitors in a single hall; here, vendor activities are colorful and wonderful, it is quite hot and popular.