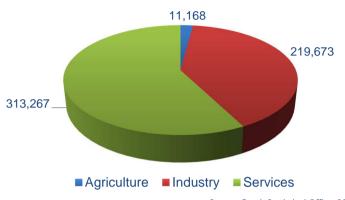

| EMPLOYMENT BY SELECTED SECTORS 2013            |         |  |  |
|------------------------------------------------|---------|--|--|
| CZ-NACE code                                   | Empl.   |  |  |
| Mining and quarrying                           | 18,391  |  |  |
| Manufacturing                                  | 144,882 |  |  |
| Electricity, gas, steam and air condit. supply | 8,808   |  |  |
| Construction                                   | 41,419  |  |  |
| Information and communication                  | 11,053  |  |  |
| Financial and insurance activities             | 9,881   |  |  |
| TOTAL                                          | 544,108 |  |  |
| Source: Czech Statistical Office, 2014         |         |  |  |