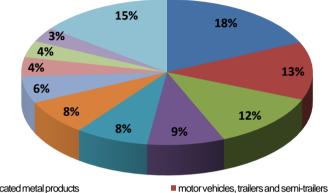

## **COMPANIES BY PRODUCTION IN 2012**

Number of enterprises\* in manufacturing: 217 Enterprise density per 100 sq km: 4.00

- fabricated metal products
- machinery and equipment n.e.c.
- food products
- rubber and plastic products
- other transport equipment
- other manufacturing
  - \*with 100+ employees

- basic metals
- repair and install. of machinery and equipment
- electrical equipment
- other non-metallic mineral products

Source: Czech Statistical Office, 2014