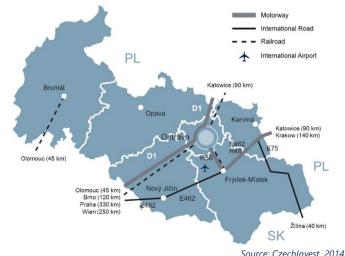

### TRAVEL DISTANCES To Ostrava **To Prague** From Airport Airport 395 km 25 km Ostrava Opava 393 km 42 km 420 km 43 km Karvina Frydek-Mistek 390 km 24 km Source: Google Route Planner, 2014

# TRANSPORT INFRASTRUCTURE

Source: Czechlnvest, 2014

| TOP 20 COMPANIES IN MANUFACTURING INDUSTRY (RANKED BY TURNOVER mil./EUR)) |                        |                                           |          |               |
|---------------------------------------------------------------------------|------------------------|-------------------------------------------|----------|---------------|
| Company                                                                   | Location               | Sector                                    | Turnover | Employees     |
| Hyundai Motor<br>Manufacturing Czech                                      | Nizni Lhoty            | Automotive                                | 4,163    | 2,500 – 2,999 |
| Trinecke Zelezarny                                                        | Trinec                 | Manufacturing of iron                     | 1,537    | 5,000 – 9,999 |
| ArcelorMittal                                                             | Ostrava                | Manufacturing of iron                     | 1,447    | 4,000 – 4,999 |
| Mobis Automotive<br>Czech                                                 | Nosovice               | Automotive                                | 883      | 500 – 999     |
| Sungwoo Hitech                                                            | Ostrava                | Automotive                                | 652      | 1,000 – 1,499 |
| Pegatron Czech                                                            | Ostrava                | Manufacturing of computers                | 643      | 500 – 999     |
| <b>Evraz Vitkovice Steel</b>                                              | Ostrava                | Manufacturing of iron                     | 523      | 1,000 – 1,499 |
| Brose                                                                     | Koprivnice             | Manufacturing of parts for motor vehicles | 472      | 2,000 – 2,499 |
| Vitkovice Power<br>Engineering                                            | Ostrava                | Manufacturing of metal structures         | 289      | 2,000 – 2,499 |
| ArcelorMittal Tubular Products                                            | Ostrava                | Manufacturing of tubes, pipes             | 269      | 1,000 – 1,499 |
| Bonatrans Group                                                           | Bohumin                | Manufacturing of railway locomotives      | 251      | 1,000 – 1,499 |
| Hyundai Dymos                                                             | Nosovice               | Automotive                                | 241      | 250 – 499     |
| Sochorova valcovna<br>TZ                                                  | Trinec                 | Manufacturing of metal products           | 238      | 500 – 999     |
| BorsodChem Mchz                                                           | Ostrava                | Manufacturing of chemicals                | 220      | 250 – 499     |
| Vitkovice Heavy<br>Machinery                                              | Ostrava                | Manufacturing of machinery                | 212      | 1,000 – 1,499 |
| OKK Koksovny                                                              | Ostrava                | Manufacturing of coke oven products       | 195      | 500 – 999     |
| AL Invest Bridlicna                                                       | Bridlicna              | Aluminium production                      | 172      | 500 – 999     |
| Biocel Paskov                                                             | Paskov                 | Manufacturing of pulp                     | 168      | 250 – 499     |
| Brano                                                                     | Hradec nad<br>Moravici | Manufacturing of parts for motor vehicles | 153      | 2,000 – 2,499 |
| Model Obaly                                                               | Opava                  | Manufacturing of paper                    | 153      | 1,000 – 1,499 |